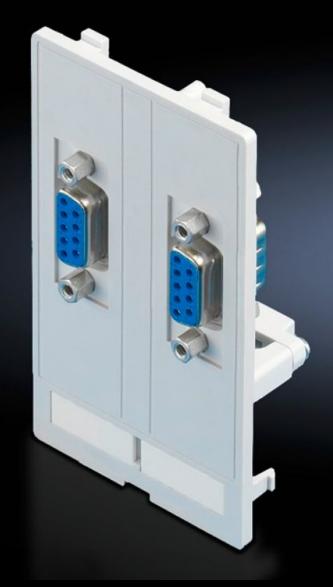

# SZ 2482.500 - Interface insert For mounting frame, modular interface flap

Interface insert for installing in a mounting frame

#### **Features**

| SZ 2482.500                                           |
|-------------------------------------------------------|
| 2 x SUB-D9 (jack/pin)                                 |
| Interface insert for installation in a mounting frame |
| Can be used in a single or double mounting frame.     |
| Plastic, PBTP, basic material to UL 94-V0             |
| 1 pc(s).                                              |
| 0.059                                                 |
| 0.065                                                 |
| 85369095                                              |
| 4028177490734                                         |
| EC002625                                              |
| EC002625                                              |
| 27189234                                              |
|                                                       |