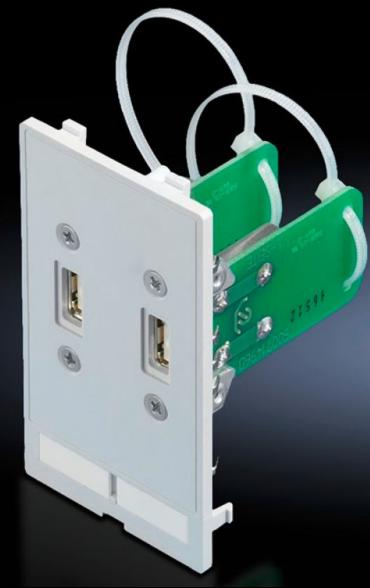

## SZ 2482.540 - Interface insert For mounting frame, modular interface flap

Interface insert for installing in a mounting frame

## Features

| Model No.             | SZ 2482.540                                           |
|-----------------------|-------------------------------------------------------|
| Design                | Interface inserts 2 x USB A (jack/jack)               |
| Product description   | Interface insert for installation in a mounting frame |
| Function principle    | Can be used in a single or double mounting frame.     |
| Material              | Plastic, PBTP, basic material to UL 94-V0             |
| Packs of              | 1 pc(s).                                              |
| Net weight            | 0.079                                                 |
| Gross weight          | 0.12                                                  |
| Customs tariff number | 85369095                                              |
| EAN                   | 4028177490802                                         |
| ETIM 9                | EC002625                                              |
| ETIM 8                | EC002625                                              |
| ECLASS 8.0            | 27189234                                              |
|                       |                                                       |