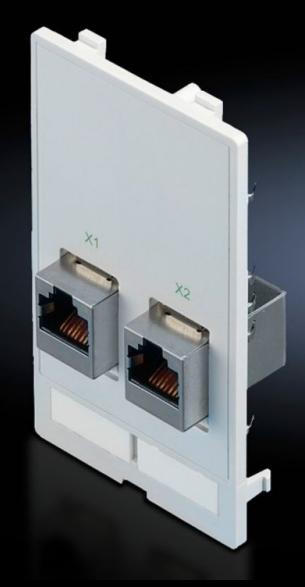

# SZ 2482.560 - Interface insert For mounting frame, modular interface flap

Interface insert for installing in a mounting frame

#### **Features**

| Model No.             | SZ 2482.560                                           |
|-----------------------|-------------------------------------------------------|
| Design                | Interface inserts 2 x RJ 45 (jack/jack, Cat. 5e)      |
| Product description   | Interface insert for installation in a mounting frame |
| Function principle    | Can be used in a single or double mounting frame.     |
| Material              | Plastic, PBTP, basic material to UL 94-V0             |
| Packs of              | 1 pc(s).                                              |
| Net weight            | 0.059                                                 |
| Gross weight          | 0.06                                                  |
| Customs tariff number | 85369095                                              |
| EAN                   | 4028177490833                                         |
| ETIM 9                | EC002625                                              |
| ETIM 8                | EC002625                                              |
| ECLASS 8.0            | 27189234                                              |
|                       |                                                       |