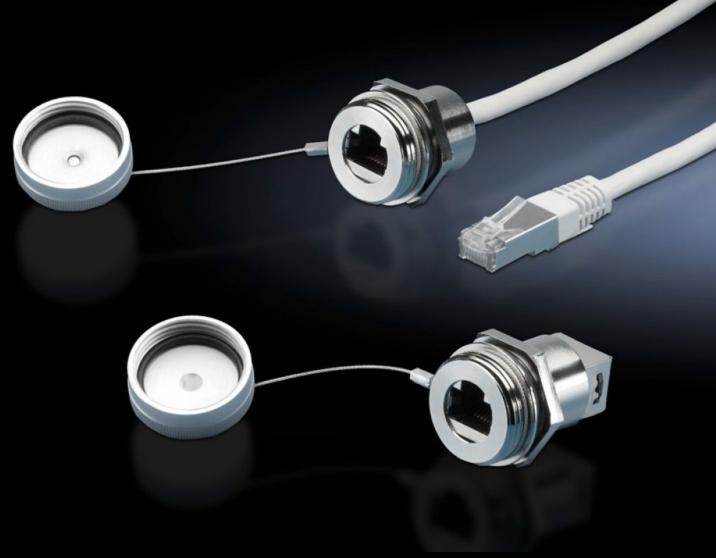

## SZ 2482.700 - Interface extension with wall connection

For extending the internal enclosure interfaces – e.g. from industrial PCs and switches – up to the outside of the enclosure.

#### **Features**

| Model No.                            | SZ 2482.700                                                                                                                                                                                                    |  |
|--------------------------------------|----------------------------------------------------------------------------------------------------------------------------------------------------------------------------------------------------------------|--|
| Design                               | RJ45 wall-mounted jack on internal connector                                                                                                                                                                   |  |
| Product description                  | For extending the internal enclosure interfaces – e.g. from industri<br>PCs and switches – up to the outside of the enclosure. The wall<br>connection only needs the same space as a switch.                   |  |
| Benefits                             | Rapid access for maintenance work The protection category of the enclosure is preserved The lock nut cuts automatically into the spray-finish, thereby creating a conductive connection Captive protective cap |  |
| Material                             | Enclosure: Brass<br>Cover: Aluminium<br>Seal: Polyamide                                                                                                                                                        |  |
| Surface finish                       | Enclosure: Nickel-plated<br>Cover: Natural anodised                                                                                                                                                            |  |
| Length                               | 0.5 m                                                                                                                                                                                                          |  |
| Dimensions                           | Length: 0.5 m                                                                                                                                                                                                  |  |
| For wall thickness (max.)            | 1 - 6 mm                                                                                                                                                                                                       |  |
| IP protection category to IEC 60 529 | IP67 with sealed protective cap                                                                                                                                                                                |  |
| Packs of                             | 1 pc(s).                                                                                                                                                                                                       |  |
| Net weight                           | 0.07                                                                                                                                                                                                           |  |
| Gross weight                         | 0.077                                                                                                                                                                                                          |  |
| Customs tariff number                | 85444290                                                                                                                                                                                                       |  |
| EAN                                  | 4028177550216                                                                                                                                                                                                  |  |