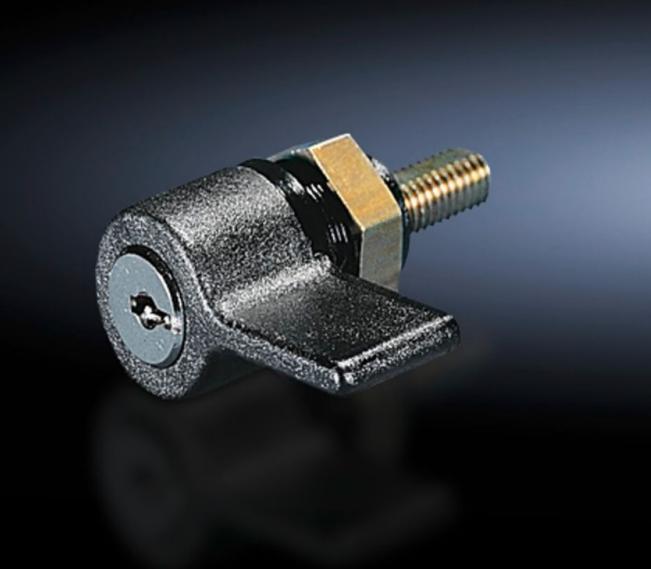

## SZ 2485.000 - Plastic handles

Alternative to the standard lock insert with or without lock cylinder insert.

#### **Features**

| SZ 2485.000                                                                                                        |
|--------------------------------------------------------------------------------------------------------------------|
|                                                                                                                    |
| С                                                                                                                  |
| RAL 9011                                                                                                           |
| with 2 keys                                                                                                        |
| Not suitable for AE 1018.600                                                                                       |
| Lock insert: with cylinder insert, lock no. 3524 E                                                                 |
| AE with stainless steel cam Based on AE with stainless steel cam One-piece console - stainless steel console cover |
| 1 pc(s).                                                                                                           |
| 0.06                                                                                                               |
| 0.069                                                                                                              |
| 39269097                                                                                                           |
| 4028177024779                                                                                                      |
|                                                                                                                    |