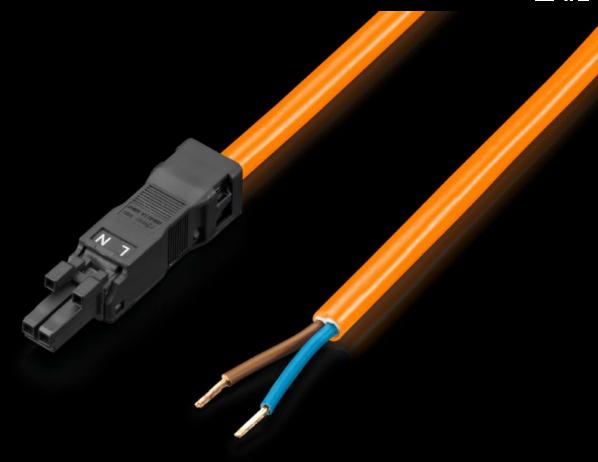

### SZ 2500.420 - Connection cable

For simple, time-saving connection of the LED system light.

#### **Features**

| Model No.               | SZ 2500.420                                                      |
|-------------------------|------------------------------------------------------------------|
| Design                  | Infeed, 2-pole (with socket, without connector)                  |
| Product description     | For time-saving and simple installation of the LED system light. |
| Colour                  | Orange                                                           |
| Cross-section           | 1.5 mm²                                                          |
| Length                  | 3,000 mm                                                         |
| Dimensions              | Length: 3,000 mm                                                 |
| Rated operating voltage | 100 V - 240 V, 1~, 50 Hz/60 Hz                                   |
| Packs of                | 5 pc(s).                                                         |
| Net weight              | 1.01                                                             |
| Gross weight            | 1.26                                                             |
| Customs tariff number   | 85444290                                                         |
| EAN                     | 4028177809116                                                    |
| E-Number Sweden         | E3465310                                                         |
| ETIM 9                  | EC001576                                                         |
| ETIM 8                  | EC001576                                                         |
| ECLASS 8.0              | 27060402                                                         |
|                         |                                                                  |