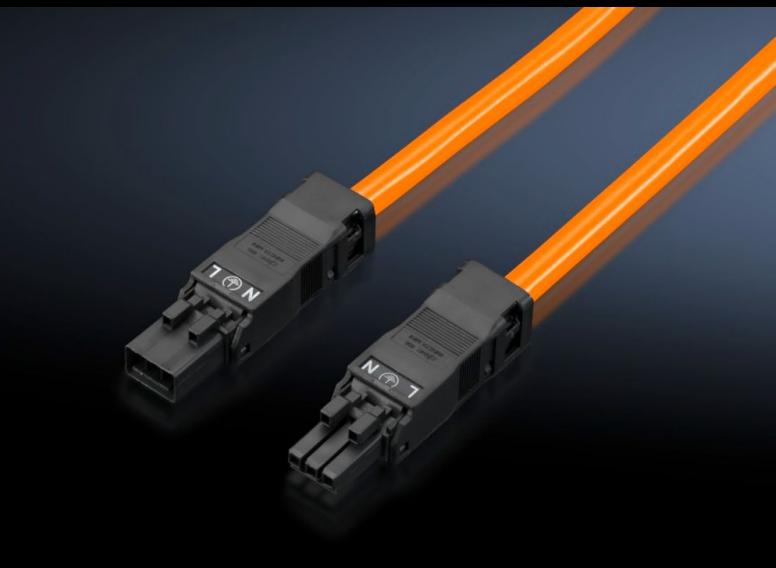

### SZ 2500.430 - Connection cable

For simple, time-saving connection of the LED system light.

#### **Features**

| Model No.               | SZ 2500.430                                                      |
|-------------------------|------------------------------------------------------------------|
| Design                  | Through-wiring, 3-pole (with socket and connector)               |
| Product description     | For time-saving and simple installation of the LED system light. |
| Colour                  | Orange                                                           |
| Cross-section           | 1.5 mm <sup>2</sup>                                              |
| Length                  | 1,000 mm                                                         |
| Dimensions              | Length: 1,000 mm                                                 |
| Rated operating voltage | 100 V - 240 V, 1~, 50 Hz/60 Hz                                   |
| Packs of                | 5 pc(s).                                                         |
| Net weight              | 0.66                                                             |
| Gross weight            | 0.664                                                            |
| Customs tariff number   | 85444290                                                         |
| EAN                     | 4028177809123                                                    |
| ETIM 9                  | EC001576                                                         |
| ETIM 8                  | EC001576                                                         |
| ECLASS 8.0              | 27060402                                                         |
|                         |                                                                  |