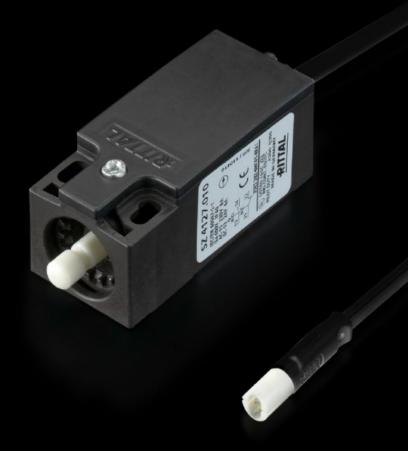

# SZ 2500.460 Door-operated switch

State: 6/08/2025 (Source: rittal.com/ie-en)

### SZ 2500.460 - Door-operated switch for LED system light

For simple, time-saving connection of the LED system light.

#### **Features**

| Model No.               | SZ 2500.460                                                      |
|-------------------------|------------------------------------------------------------------|
| Design                  | With connection cable                                            |
| Product description     | For time-saving and simple installation of the LED system light. |
| Colour                  | Black                                                            |
| Supply includes         | Assembly parts                                                   |
| Cross-section           | 0.75 mm²                                                         |
| Length                  | 800 mm                                                           |
| AWG                     | AWG 18                                                           |
| Dimensions              | Width: 31 mm<br>Height: 78 mm<br>Depth: 30 mm<br>Length: 800 mm  |
| Electrical connection   | 2.5 A                                                            |
| Rated operating voltage | 230 V (AC)<br>24 V (DC)                                          |
| Packs of                | 1 pc(s).                                                         |
| Net weight              | 0.09                                                             |
| Gross weight            | 0.108                                                            |
| Customs tariff number   | 85365019                                                         |
| EAN                     | 4028177809178                                                    |
| E-Number Sweden         | E3465313                                                         |
| ETIM 9                  | EC002626                                                         |
| ETIM 8                  | EC002626                                                         |
| ECLASS 8.0              | 27189266                                                         |