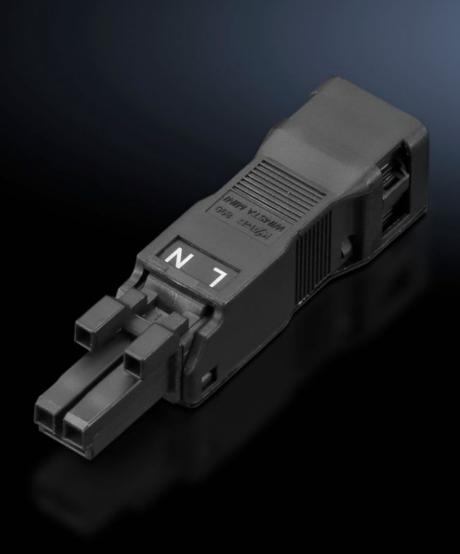

# SZ 2500.620 - Connection accessories for self-assembly for LED system light, connector/jack

Sockets and connectors for individual assembly of connection cables.

#### **Features**

| Model No.                                       | SZ 2500.620                                         |
|-------------------------------------------------|-----------------------------------------------------|
| Design                                          | Jack, 2-pole                                        |
| Cross-section, nominal                          | 1.5 mm²                                             |
| Dimensions                                      | Width: 15.6 mm<br>Height: 13.2 mm<br>Depth: 61.6 mm |
| Connection of round conductors, single-wire     | 0.25 - 1.5 mm²                                      |
| Connection of round conductors, single-wire AWG | AWG 16 - AWG 22                                     |
| Connection of round conductors, multi-wire      | 0.25 - 1 mm²                                        |
| Connection of round conductors, multi-wire      | AWG 18 - AWG 22                                     |
| Rated operating voltage                         | 100 V - 240 V                                       |
| Packs of                                        | 5 pc(s).                                            |
| Net weight                                      | 0.05                                                |
| Gross weight                                    | 0.067                                               |
| Customs tariff number                           | 85369095                                            |
| EAN                                             | 4028177918757                                       |
| ETIM 9                                          | EC002567                                            |
| ETIM 8                                          | EC000458                                            |
| ECLASS 8.0                                      | 27440314                                            |