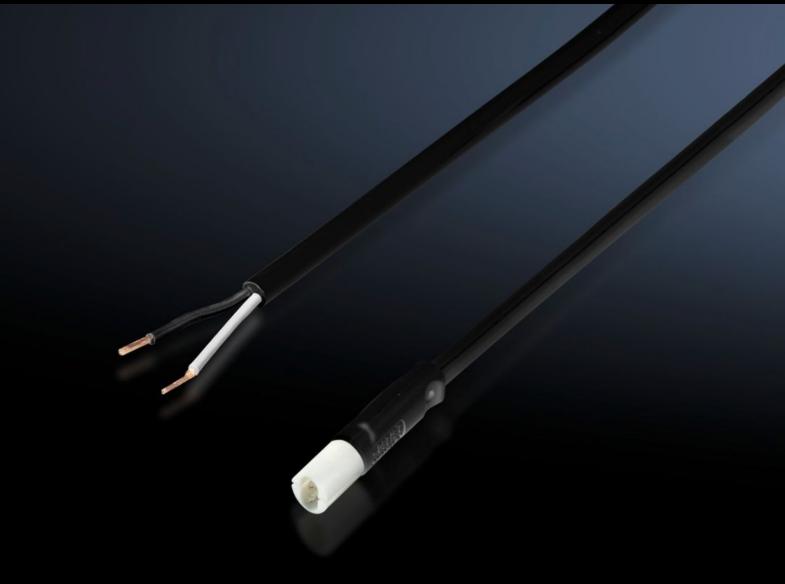

## SZ 2500.660 - Connection accessories for self-assembly for LED system light, cable for door-operated switch

Connection cable with pre-assembled connector for simple, fast connection of the LED system light. With open end for cutting the connection cable to the required individual length.

#### **Features**

| Model No.                  | SZ 2500.660                                                                                                                                                                          |
|----------------------------|--------------------------------------------------------------------------------------------------------------------------------------------------------------------------------------|
| Design                     | Cable for door-operated switch                                                                                                                                                       |
| Product description        | Connection cable with pre-assembled connector for simple, fast connection of the LED system light. With open end for cutting the connection cable to the required individual length. |
| Colour                     | Black                                                                                                                                                                                |
| Length of connection cable | 3,000 mm                                                                                                                                                                             |
| Packs of                   | 1 pc(s).                                                                                                                                                                             |
| Net weight                 | 0.13                                                                                                                                                                                 |
| Gross weight               | 0.147                                                                                                                                                                                |
| Customs tariff number      | 85444290                                                                                                                                                                             |
| EAN                        | 4028177918795                                                                                                                                                                        |
| ETIM 9                     | EC001576                                                                                                                                                                             |
| ETIM 8                     | EC001576                                                                                                                                                                             |
| ECLASS 8.0                 | 27060402                                                                                                                                                                             |
|                            |                                                                                                                                                                                      |