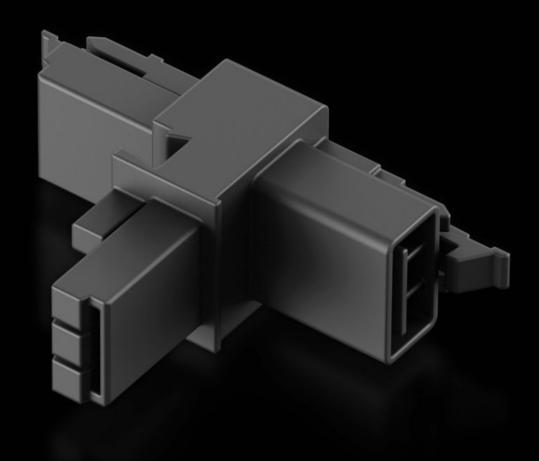

# T distributor with two sockets and one connector

State: 29/06/2025 (Source: rittal.com/ie-en)

## SZ 2500.680 - T distributor with two sockets and one connector

For creating safe, shock-hazard-protected junctions when wiring LED system lights and socket boxes.