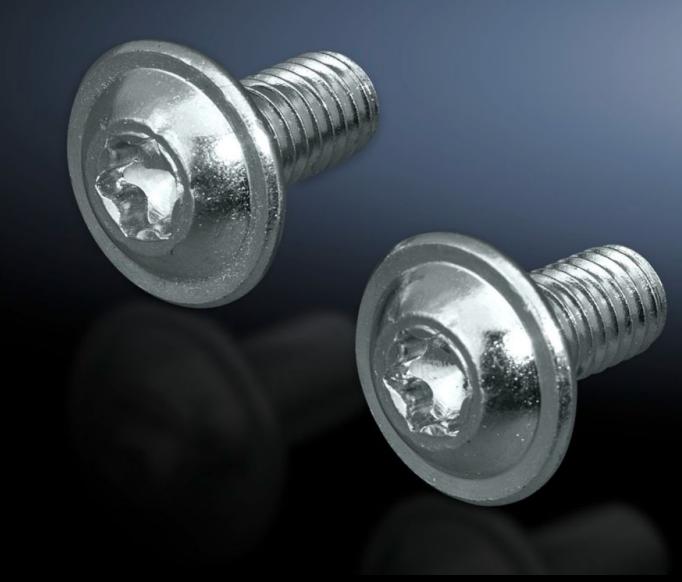

## SZ 2504.800 - Multi-tooth screws

Suitable for snap-on nuts, sliding nuts, captive nuts and threaded blocks, size M8 x 12.

## **Features**

| Model No.             | SZ 2504.800                                                                                                                                                        |
|-----------------------|--------------------------------------------------------------------------------------------------------------------------------------------------------------------|
| Design                | Multi-tooth screws                                                                                                                                                 |
| Product description   | Multi-tooth drive for optimum transmission of torques, an extended tool life and increased safety and reliability when tightening and loosening screw connections. |
| Dimensions            | Thread: M8<br>Thread length: 12 mm                                                                                                                                 |
| Thread                | M8                                                                                                                                                                 |
| Packs of              | 300 pc(s).                                                                                                                                                         |
| Net weight            | 1.8                                                                                                                                                                |
| Gross weight          | 2.088                                                                                                                                                              |
| Customs tariff number | 73181900                                                                                                                                                           |
| EAN                   | 4028177463004                                                                                                                                                      |
| ETIM 9                | EC000889                                                                                                                                                           |
| ETIM 8                | EC000889                                                                                                                                                           |
| ECLASS 8.0            | 23110190                                                                                                                                                           |