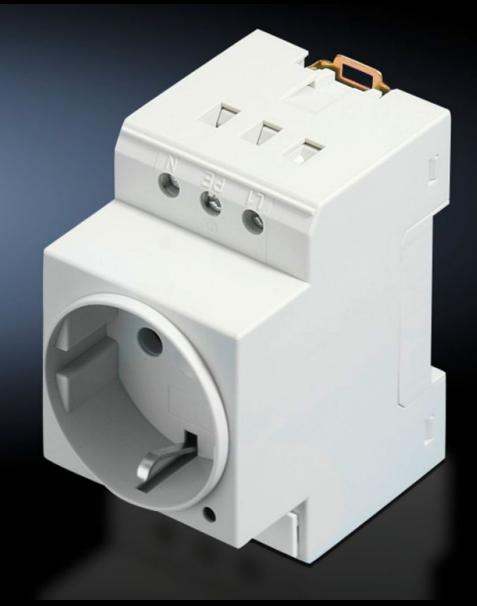

## SZ 2506.100 - Socket

For mounting on support rails TS 35/7.5 and TS35/15 to EN 60 715. Screw terminals uniformly from one side.

## **Features**

| Model No.             | SZ 2506.100                                                                                                                                  |
|-----------------------|----------------------------------------------------------------------------------------------------------------------------------------------|
| Product description   | For mounting on support rails TS 35/7.5 and TS 35/15 to EN 60 715 Screw terminals uniformly accessible from one side. Enclosure width 45 mm. |
| Material              | Polyamide                                                                                                                                    |
| Colour                | Grey                                                                                                                                         |
| Rated voltage         | 250 V AC                                                                                                                                     |
| Rated current (max.)  | 16 A                                                                                                                                         |
| Sockets               | D, earthing-pin (type F, CEE 7/3)                                                                                                            |
| Packs of              | 2 pc(s).                                                                                                                                     |
| Net weight            | 0.13                                                                                                                                         |
| Gross weight          | 0.14                                                                                                                                         |
| Customs tariff number | 85366990                                                                                                                                     |
| EAN                   | 4028177494664                                                                                                                                |
| ETIM 9                | EC000330                                                                                                                                     |
| ETIM 8                | EC000330                                                                                                                                     |
| ECLASS 8.0            | 27142604                                                                                                                                     |