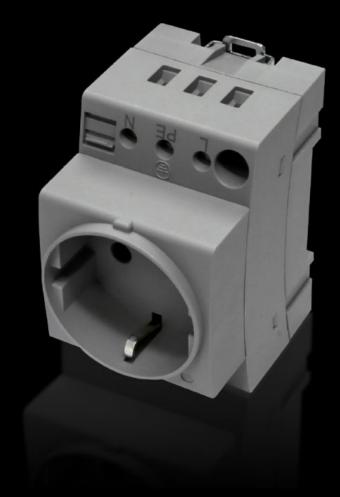

#### SZ 2506.120 - Socket

For mounting on support rails TS 35/7.5 and TS35/15 to EN 60 715. Screw terminals uniformly from one side.

#### **Features**

| Model No.             | SZ 2506.120                                                                                                                                  |
|-----------------------|----------------------------------------------------------------------------------------------------------------------------------------------|
| Product description   | For mounting on support rails TS 35/7.5 and TS 35/15 to EN 60 715 Screw terminals uniformly accessible from one side. Enclosure width 45 mm. |
| Material              | Polyamide                                                                                                                                    |
| Colour                | Grey                                                                                                                                         |
| Rated voltage         | 250 V AC                                                                                                                                     |
| Rated current (max.)  | 16 A                                                                                                                                         |
| Sockets               | D, earthing-pin (type F, CEE 7/3)                                                                                                            |
| Packs of              | 2 pc(s).                                                                                                                                     |
| Net weight            | 0.15                                                                                                                                         |
| Gross weight          | 0.166                                                                                                                                        |
| Customs tariff number | 85366990                                                                                                                                     |
| EAN                   | 4028177935600                                                                                                                                |
| ETIM 9                | EC000330                                                                                                                                     |
| ETIM 8                | EC000330                                                                                                                                     |
| ECLASS 8.0            | 27142604                                                                                                                                     |
|                       |                                                                                                                                              |