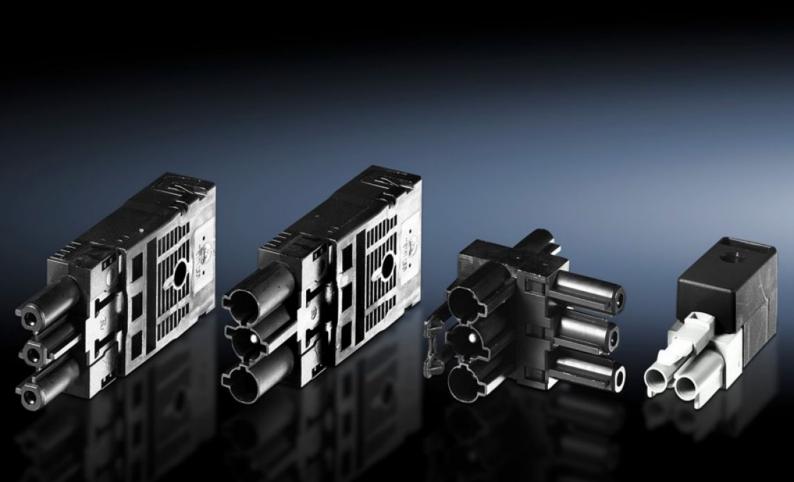

## SZ 2507.200 - Connection accessories for self-assembly for universal light, courtesy light and compact light

Sockets for power supply through-wiring, connectors for connection component through-wiring, T distributor with 2 sockets and 1 connector, connector for door-operated switch cable.

## Features

| Model No.             | SZ 2507.200                                        |
|-----------------------|----------------------------------------------------|
| Design                | Connectors for connection component through-wiring |
| Packs of              | 5 pc(s).                                           |
| Net weight            | 0.085                                              |
| Gross weight          | 0.1                                                |
| Customs tariff number | 85369095                                           |
| EAN                   | 4028177025769                                      |
| ECLASS 8.0            | 27189234                                           |
|                       |                                                    |