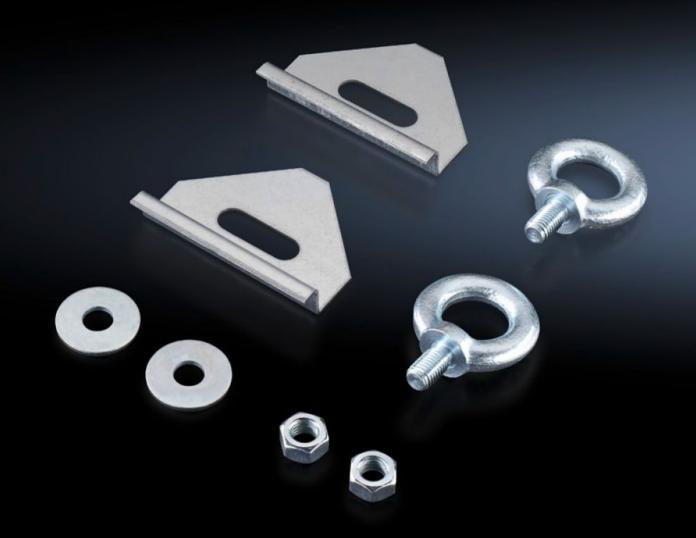

## SZ 2509.000 - Eyebolts for AE

For crane transportation of housings, with reinforcement plate to be inserted underneath.

## **Features**

| Model No.             | SZ 2509.000                                                                                 |
|-----------------------|---------------------------------------------------------------------------------------------|
| Product description   | For crane transportation of enclosures, with reinforcement plate to be inserted underneath. |
| Supply includes       | Eyebolts<br>Reinforcement plate                                                             |
| Dimensions            | Thread: M12                                                                                 |
| Packs of              | 4 pc(s).                                                                                    |
| Net weight            | 1.12                                                                                        |
| Gross weight          | 1.16                                                                                        |
| Customs tariff number | 83024900                                                                                    |
| EAN                   | 4028177025806                                                                               |
| ECLASS 8.0            | 27189262                                                                                    |