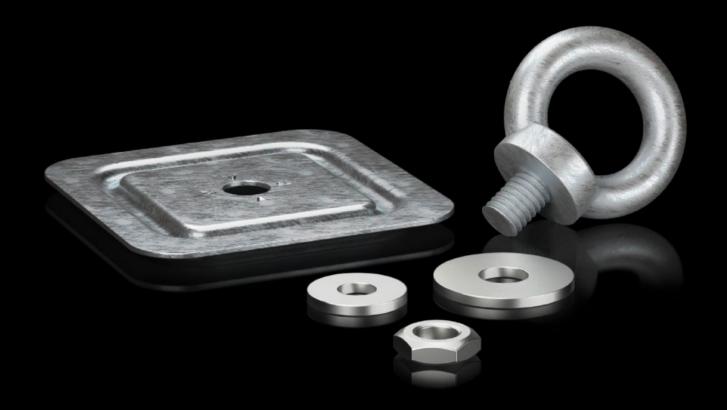

## AX 2509.010 - Eyebolts for AX, AE

For crane transportation of enclosures, with reinforcement plate to be inserted underneath.

#### **Features**

| Model No.                     | AX 2509.010                                                                                                    |
|-------------------------------|----------------------------------------------------------------------------------------------------------------|
| Product description           | For crane transportation of enclosures, with reinforcement plate to be inserted underneath.                    |
| Supply includes               | Eyebolts<br>Reinforcement plate                                                                                |
| Dimensions                    | Thread: M12                                                                                                    |
| Type rating to UL 50E         | Type 1<br>Type 12                                                                                              |
| To fit                        | Enclosure type: AX<br>AE                                                                                       |
| Packs of                      | 2 pc(s).                                                                                                       |
| Net weight                    | 0.62                                                                                                           |
| Gross weight                  | 0.66                                                                                                           |
| PCF per pack (cradle-to-gate) | 2.5 kg CO2 eq (Cat B)                                                                                          |
| Note on PCF category          | Category B: PCF value (cradle-to-gate) based on the product weight, approximately calculated and self-declared |
| Customs tariff number         | 73182900                                                                                                       |
| EAN                           | 4028177938298                                                                                                  |
| ETIM 9                        | EC002621                                                                                                       |
| ETIM 8                        | EC002621                                                                                                       |
|                               |                                                                                                                |