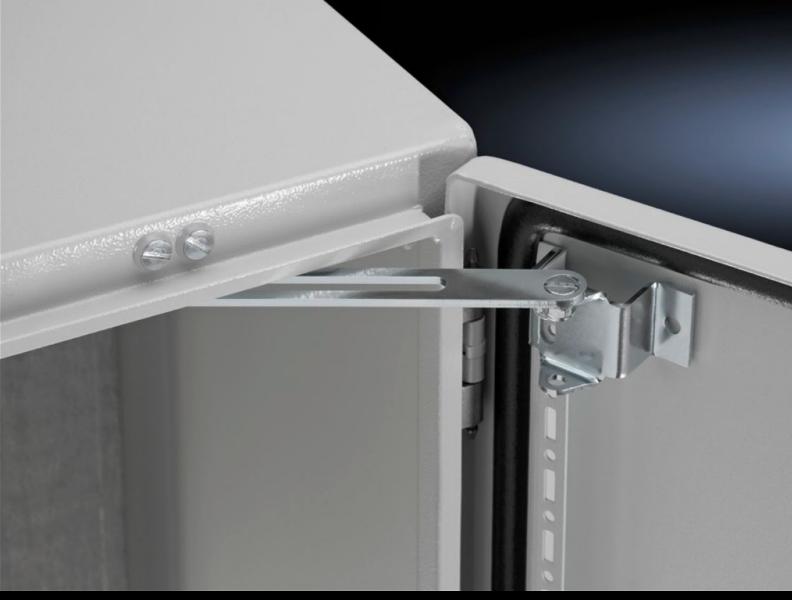

## SZ 2519.200 - Door stay

To secure the door against accidental banging.

## **Features**

| Model No.             | SZ 2519.200                                                                             |
|-----------------------|-----------------------------------------------------------------------------------------|
| Product description   | To secure the door in the open position. May be fitted without machining the enclosure. |
| Supply includes       | Assembly parts                                                                          |
| Mounting position     | Тор                                                                                     |
| To fit enclosure type | TP                                                                                      |
| Packs of              | 2 pc(s).                                                                                |
| Net weight            | 0.238                                                                                   |
| Gross weight          | 0.243                                                                                   |
| Customs tariff number | 83024900                                                                                |
| EAN                   | 4028177533479                                                                           |
| E-Number Sweden       | E3404492                                                                                |
| ETIM 9                | EC002626                                                                                |
| ETIM 8                | EC002626                                                                                |
| ECLASS 8.0            | 27189266                                                                                |