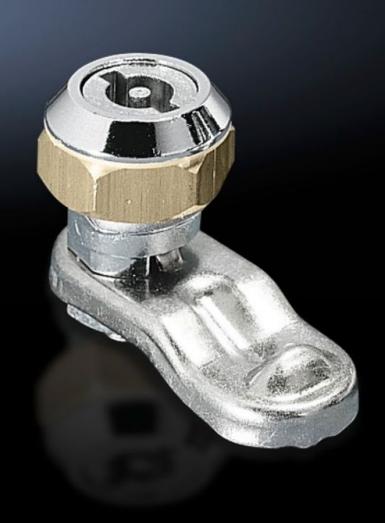

## Rittal – The System.

Faster – better – everywhere.





## SZ 2520.000 Cam lock

State: 16/08/2025 (Source: rittal.com/ie-en)



## SZ 2520.000 - Cam lock

Cam lock, die-cast zinc with double-bit insert

## **Features**

| Model No.             | SZ 2520.000                                                      |
|-----------------------|------------------------------------------------------------------|
| Material              | Die-cast zinc                                                    |
| Surface finish        | Nickel-plated                                                    |
| Supply includes       | Supplied without key                                             |
| Note on Model No.     | May be exchanged for version C lock inserts                      |
| Lock                  | Lock insert: Double-bit insert