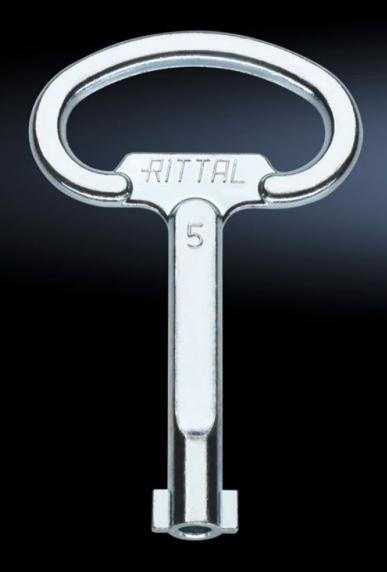

## SZ 2531.000 Enclosure key

State: 15/09/2025 (Source: rittal.com/ie-en)

## SZ 2531.000 - Enclosure key

For lock inserts (one double-bit key is supplied with every enclosure).