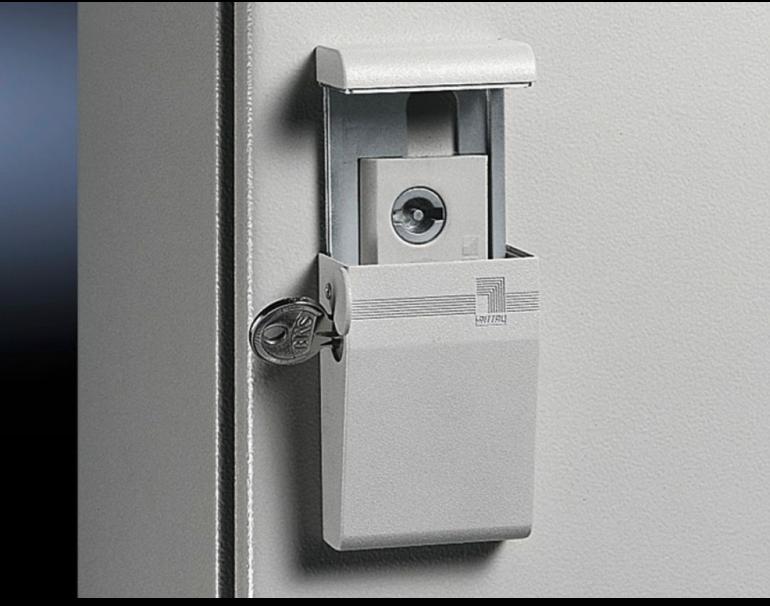

## SZ 2534.100 - Semi-cylinder lock for AE

For retro-fitting to all single-door AE enclosures with cam lock.

## **Features**

| Model No.             | SZ 2534.100                                                                                                                                                                                                                                                                                                   |
|-----------------------|---------------------------------------------------------------------------------------------------------------------------------------------------------------------------------------------------------------------------------------------------------------------------------------------------------------|
| Product description   | For retro-fitting to all single-door enclosures with cam lock. The cover plate is locked by semi-cylinders with a total length of 40/45 mm (to DIN 18 252). An additional cover protects the cylinder against dirt. The protection category of the enclosure is not impaired. Supplied without semi-cylinder. |
| Material              | Die-cast zinc                                                                                                                                                                                                                                                                                                 |
| Colour                | RAL 7035                                                                                                                                                                                                                                                                                                      |
| Note                  | Not suitable for stainless steel enclosures 1.4404 (AISI 316L) or for use of cam lock SZ 2304.000.                                                                                                                                                                                                            |
| To fit Model No.      | 9785040<br>9785042                                                                                                                                                                                                                                                                                            |
| To fit enclosure type | AE with cam Wall-mounted enclosure AE with cam Based on AE with cam                                                                                                                                                                                                                                           |
| Packs of              | 1 pc(s).                                                                                                                                                                                                                                                                                                      |
| Net weight            | 0.239                                                                                                                                                                                                                                                                                                         |
| Gross weight          | 0.257                                                                                                                                                                                                                                                                                                         |
| Customs tariff number | 83016000                                                                                                                                                                                                                                                                                                      |
| EAN                   | 4028177462946                                                                                                                                                                                                                                                                                                 |
| ETIM 9                | EC000327                                                                                                                                                                                                                                                                                                      |
| ETIM 8                | EC000327                                                                                                                                                                                                                                                                                                      |
| ECLASS 8.0            | 27409217                                                                                                                                                                                                                                                                                                      |