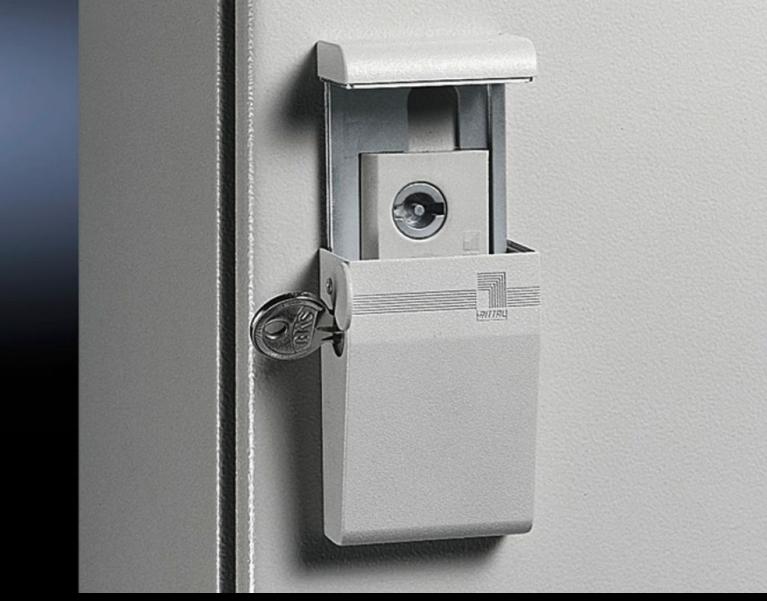

## SZ 2534.500 - Semi-cylinder lock for AE

For retro-fitting to all single-door AE enclosures with cam lock.

## **Features**

| Model No.             | SZ 2534.500                                                                                                                                                                                                                                                                                                   |
|-----------------------|---------------------------------------------------------------------------------------------------------------------------------------------------------------------------------------------------------------------------------------------------------------------------------------------------------------|
| Product description   | For retro-fitting to all single-door enclosures with cam lock. The cover plate is locked by semi-cylinders with a total length of 40/45 mm (to DIN 18 252). An additional cover protects the cylinder against dirt. The protection category of the enclosure is not impaired. Supplied without semi-cylinder. |
| Material              | Die-cast zinc                                                                                                                                                                                                                                                                                                 |
| Colour                | Nickel-plated (matt)                                                                                                                                                                                                                                                                                          |
| Note                  | Not suitable for stainless steel enclosures 1.4404 (AISI 316L) or for use of cam lock SZ 2304.000.                                                                                                                                                                                                            |
| To fit Model No.      | 9785040<br>9785042                                                                                                                                                                                                                                                                                            |
| To fit enclosure type | AE stainless steel with cam Based on AE with stainless steel cam                                                                                                                                                                                                                                              |
| Packs of              | 1 pc(s).                                                                                                                                                                                                                                                                                                      |
| Net weight            | 0.23                                                                                                                                                                                                                                                                                                          |
| Gross weight          | 0.257                                                                                                                                                                                                                                                                                                         |
| Customs tariff number | 83015000                                                                                                                                                                                                                                                                                                      |
| EAN                   | 4028177149779                                                                                                                                                                                                                                                                                                 |
| ETIM 9                | EC000327                                                                                                                                                                                                                                                                                                      |
| ETIM 8                | EC000327                                                                                                                                                                                                                                                                                                      |
| ECLASS 8.0            | 27409217                                                                                                                                                                                                                                                                                                      |