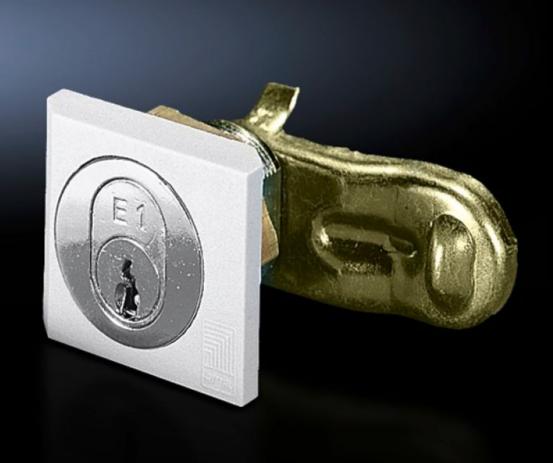

## SZ 2540.500 - Cam lock

Cam lock, fibreglass-reinforced polyamide with security lock insert E1

## **Features**

| SZ 2540.500                                                         |
|---------------------------------------------------------------------|
| Fibreglass-reinforced polyamide                                     |
| RAL 7035                                                            |
| Supplied without key                                                |
| Only for use with VW, Audi, SEAT, SkodaAuto                         |
| Lock insert: with lock insert E1                                    |
| AE with cam Based on AE with cam Wall-mounted enclosure AE with cam |
| 1 pc(s).                                                            |
| 0.098                                                               |
| 0.109                                                               |
| 83016000                                                            |
| 4028177460904                                                       |
| EC000327                                                            |
| EC000327                                                            |
| 27409217                                                            |
|                                                                     |