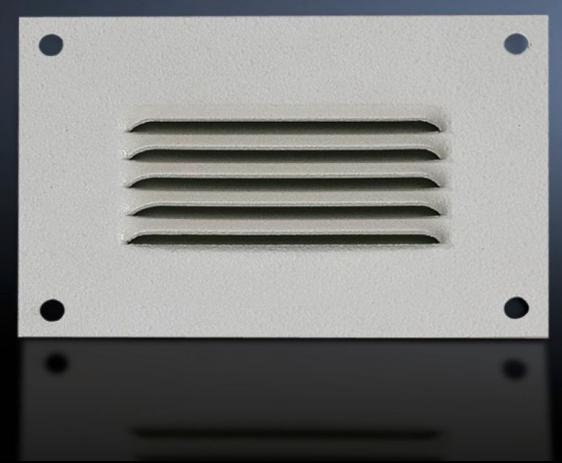

# SK 2541.235 - Integrated louvres

For ventilation by convection, easily retro-fitted using 4 screws.

#### **Features**

| Model No.                     | SK 2541.235                                                                                                    |
|-------------------------------|----------------------------------------------------------------------------------------------------------------|
| Product description           | For ventilation by convection, easily retro-fitted using 4 screws.                                             |
| Material                      | Sheet steel                                                                                                    |
| Colour                        | RAL 7035                                                                                                       |
| Supply includes               | Assembly parts                                                                                                 |
| Dimensions                    | Width: 160 mm<br>Height: 110 mm<br>Depth: 8 mm                                                                 |
| Packs of                      | 4 pc(s).                                                                                                       |
| Net weight                    | 0.752                                                                                                          |
| Gross weight                  | 0.9                                                                                                            |
| PCF per pack (cradle-to-gate) | 3.5 kg CO2 eq (Cat B)                                                                                          |
| Note on PCF category          | Category B: PCF value (cradle-to-gate) based on the product weight, approximately calculated and self-declared |
| Customs tariff number         | 73269098                                                                                                       |
| EAN                           | 4028177165250                                                                                                  |
| ETIM 9                        | EC000331                                                                                                       |
| ETIM 8                        | EC000331                                                                                                       |
| ECLASS 8.0                    | 27189272                                                                                                       |
|                               |                                                                                                                |