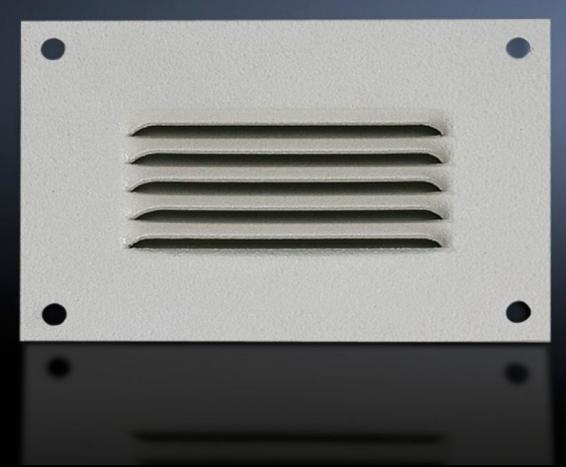

# SK 2542.235 - Integrated louvres

For ventilation by convection, easily retro-fitted using 4 screws.

#### **Features**

| Model No.                     | SK 2542.235                                                                                                    |
|-------------------------------|----------------------------------------------------------------------------------------------------------------|
| Product description           | For ventilation by convection, easily retro-fitted using 4 screws.                                             |
| Material                      | Sheet steel                                                                                                    |
| Colour                        | RAL 7035                                                                                                       |
| Supply includes               | Assembly parts                                                                                                 |
| Dimensions                    | Width: 210 mm<br>Height: 100 mm<br>Depth: 8 mm                                                                 |
| Packs of                      | 4 pc(s).                                                                                                       |
| Net weight                    | 0.82                                                                                                           |
| Gross weight                  | 1.089                                                                                                          |
| PCF per pack (cradle-to-gate) | 4.1 kg CO2 eq (Cat B)                                                                                          |
| Note on PCF category          | Category B: PCF value (cradle-to-gate) based on the product weight, approximately calculated and self-declared |
| Customs tariff number         | 73269098                                                                                                       |
| EAN                           | 4028177165267                                                                                                  |
| ETIM 9                        | EC000331                                                                                                       |
| ETIM 8                        | EC000331                                                                                                       |
| ECLASS 8.0                    | 27189272                                                                                                       |