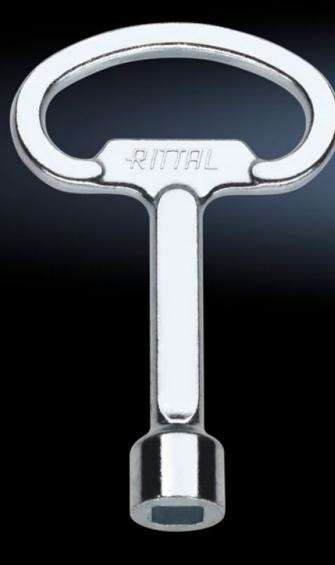

## SZ 2548.000 - Enclosure key

For lock inserts (one double-bit key is supplied with every enclosure).

## Features

| Model No.             | SZ 2548.000                                                                  |
|-----------------------|------------------------------------------------------------------------------|
| Design                | 8 mm square                                                                  |
| Product description   | For lock inserts                                                             |
| Note                  | Enclosure, case and lock systems are supplied as standard with matching keys |
| Packs of              | 1 pc(s).                                                                     |
| Net weight            | 0.04                                                                         |
| Gross weight          | 0.048                                                                        |
| Customs tariff number | 83017000                                                                     |
| EAN                   | 4028177027558                                                                |
| ETIM 9                | EC000175                                                                     |
| ETIM 8                | EC000175                                                                     |
| ECLASS 8.0            | 27409215                                                                     |
|                       |                                                                              |