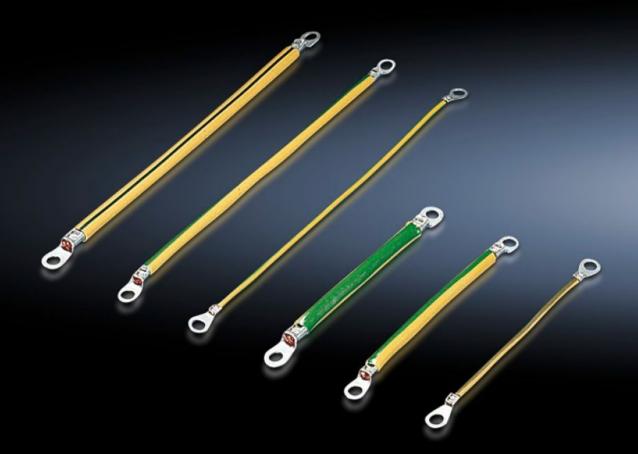

## SZ 2566.000 - Earth straps

For configuring a reliable earthing connection with perfect contact: With ring terminals in M6 and M8 to match the earthing screw, length-optimised and ready to install.

#### **Features**

| Model No.             | SZ 2566.000                                                                                                  |  |
|-----------------------|--------------------------------------------------------------------------------------------------------------|--|
| Product description   | For configuring a reliable earthing connection with perfect contact.                                         |  |
| Benefits              | With ring terminals in M6 and M8 to match the earthing screws<br>Length-optimised and ready to install       |  |
| Cross-section         | 25 mm²                                                                                                       |  |
| Connection            | M8 – M8                                                                                                      |  |
| Installation options  | AX connection options: Door/cover M8, enclosure M8, mounting plate M8                                        |  |
|                       | VX connection options: Door/cover M8, enclosure M8, mounting plate M8, side panel M8, gland plate M8         |  |
| Note                  | Please observe the assembly instructions or PE conductor brochure for the relevant enclosure or case system. |  |
| Dimensions            | Length: 170 mm                                                                                               |  |
| Packs of              | 5 pc(s).                                                                                                     |  |
| Net weight            | 0.23                                                                                                         |  |
| Gross weight          | 0.273                                                                                                        |  |
| Customs tariff number | 85444290                                                                                                     |  |
| EAN                   | 4028177027916                                                                                                |  |
|                       |                                                                                                              |  |