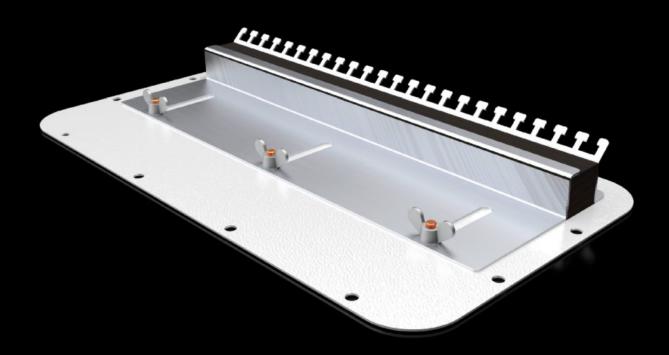

## SZ 2566.400 - Gland plate with foam rubber cable clamp strip, for AX

For feeding through pre-fabricated cables when the gland plate has already been fitted to the enclosure. Split gland plates can be sealed using movable plates with a foam rubber cable clamp strip.

## **Features**

| Model No.             | SZ 2566.400                                                                                                                                                                                          |
|-----------------------|------------------------------------------------------------------------------------------------------------------------------------------------------------------------------------------------------|
| Product description   | For feeding through pre-fabricated cables when the gland plate has already been fitted to the enclosure. Split gland plates can be sealed using movable plates with a foam rubber cable clamp strip. |
| Material              | Gland plate: Sheet steel                                                                                                                                                                             |
| Colour                | RAL 7035                                                                                                                                                                                             |
| Dimensions            | Width: 401 mm<br>Depth: 221 mm                                                                                                                                                                       |
| To fit                | Enclosure type: AX                                                                                                                                                                                   |
| Gland plate           | Size: 6                                                                                                                                                                                              |
| Packs of              | 1 pc(s).                                                                                                                                                                                             |
| Net weight            | 1.65                                                                                                                                                                                                 |
| Gross weight          | 1.84                                                                                                                                                                                                 |
| Customs tariff number | 94039910                                                                                                                                                                                             |
| EAN                   | 4028177944619                                                                                                                                                                                        |
| ETIM 9                | EC000211                                                                                                                                                                                             |
| ETIM 8                | EC000211                                                                                                                                                                                             |
| ECLASS 8.0            | 27142421                                                                                                                                                                                             |