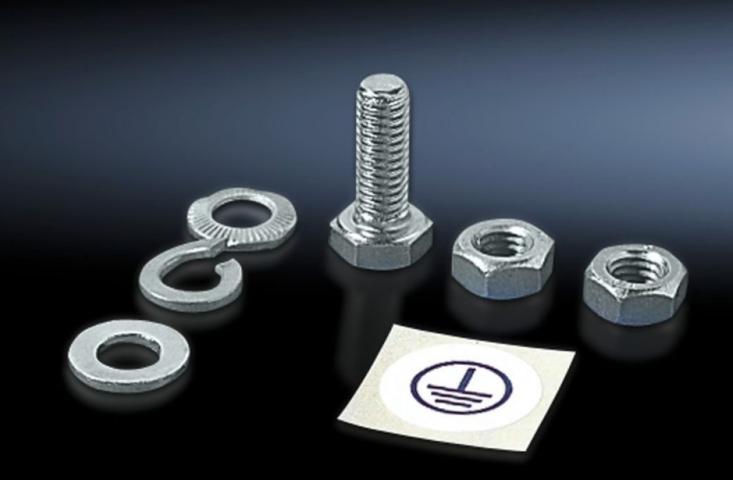

## SZ 2570.000 - Assembly parts for earth straps and earthing braids

For fastening the earth straps and earthing braids.

## **Features**

| Model No.             | SZ 2570.000                                                   |
|-----------------------|---------------------------------------------------------------|
| Product description   | For fastening the earth straps and earthing braids.           |
| Installation options  | On the horizontal and vertical VX enclosure section           |
|                       | On the horizontal TS enclosure section                        |
|                       | On the horizontal VX SE enclosure section, top in the depth   |
|                       | On punched sections with mounting flanges, 23 x 64 mm         |
|                       | On punched section without mounting flange, 23 x 64 mm        |
|                       | On PS rail systems                                            |
|                       | Gland plates                                                  |
| Note                  | Cage nuts or threaded blocks are required for mounting on the |
|                       | horizontal TS, SE enclosure section                           |
| Dimensions            | Thread: M6                                                    |
| Packs of              | 10 pc(s).                                                     |
| Net weight            | 0.1                                                           |
| Gross weight          | 0.13                                                          |
| Customs tariff number | 73182900                                                      |
| EAN                   | 4028177027992                                                 |
| ETIM 9                | EC002625                                                      |
| ETIM 8                | EC002625                                                      |
| ECLASS 8.0            | 27189234                                                      |
|                       |                                                               |