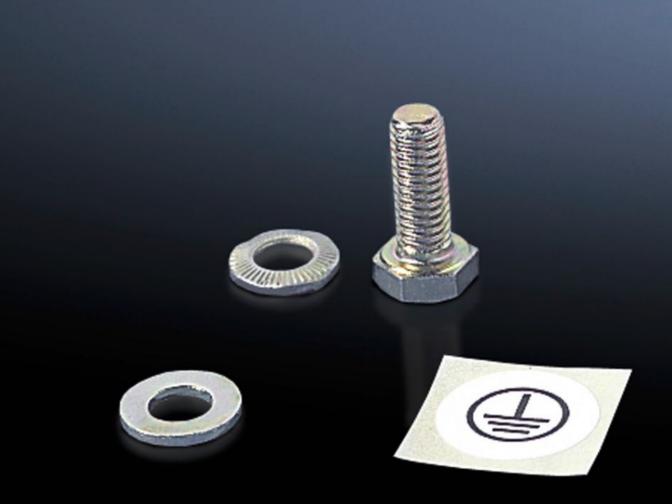

## SZ 2570.200 - Assembly parts for gland plates

For fastening the earth straps and earthing braids to gland plates.

## **Features**

| Model No.             | SZ 2570.200                                                         |
|-----------------------|---------------------------------------------------------------------|
| Product description   | For fastening the earth straps and earthing braids to gland plates. |
| Benefits              | Fast assembly thanks to self-tapping screws                         |
| Dimensions            | Thread: M8                                                          |
| Packs of              | 10 pc(s).                                                           |
| Net weight            | 0.14                                                                |
| Gross weight          | 0.151                                                               |
| Customs tariff number | 73182900                                                            |
| EAN                   | 4028177565630                                                       |
| ETIM 9                | EC001503                                                            |
| ETIM 8                | EC001503                                                            |
| ECLASS 8.0            | 27189234                                                            |