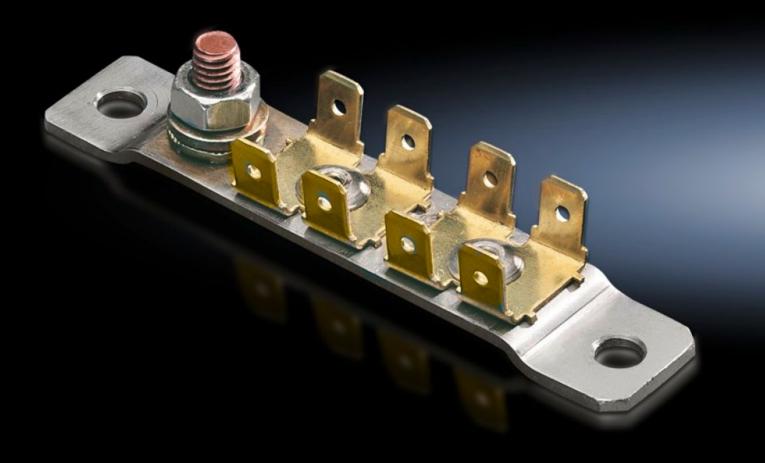

## SZ 2570.500 - Earthing plate

For the installation in Comfort Panel, Optipanel, VX, TS, VX SE, PC.

## **Features**

| Model No.             | SZ 2570.500                                                                                                                          |
|-----------------------|--------------------------------------------------------------------------------------------------------------------------------------|
| Product description   | One earthing cable can be screw-fastened to the threaded bolt for distribution to up to 8 components via 6.3 mm flat-pin connectors. |
| Supply includes       | Assembly parts                                                                                                                       |
| To fit                | Enclosure type: Comfort Panel                                                                                                        |
|                       | Optipanel                                                                                                                            |
|                       | TS                                                                                                                                   |
|                       | VX SE                                                                                                                                |
|                       | PC                                                                                                                                   |
| Packs of              | 1 pc(s).                                                                                                                             |
| Net weight            | 0.038                                                                                                                                |
| Gross weight          | 0.053                                                                                                                                |
| Customs tariff number | 73269098                                                                                                                             |
| EAN                   | 4028177388253                                                                                                                        |
| ETIM 9                | EC002623                                                                                                                             |
| ETIM 8                | EC002623                                                                                                                             |
| ECLASS 8.0            | 27189264                                                                                                                             |