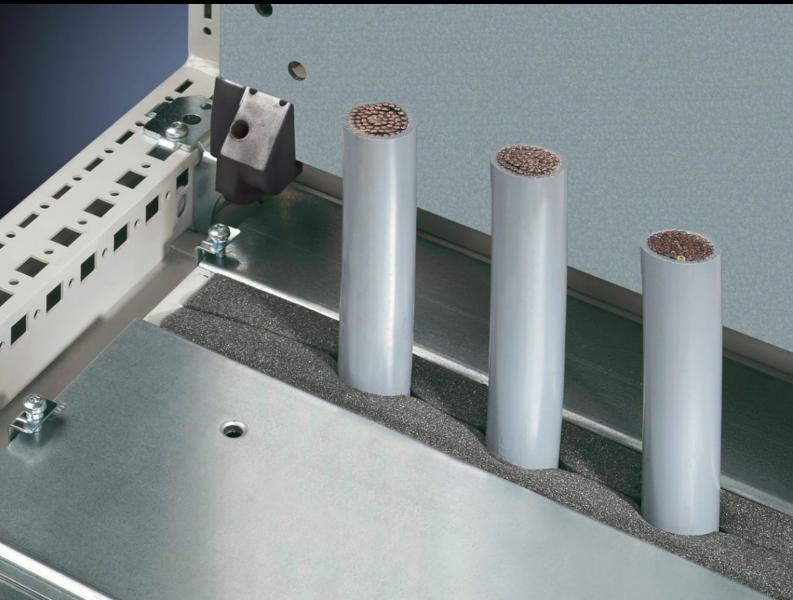

## SZ 2573.000 - Foam rubber cable clamp strip

For sealing the cable entry between the gland plates, particularly suitable for identical cable cross-sections.

## Features

| Model No.                               | SZ 2573.000                                                                                                     |
|-----------------------------------------|-----------------------------------------------------------------------------------------------------------------|
| Product description                     | For sealing the cable entry between the gland plates. Particularly suitable for identical cable cross-sections. |
| Material                                | Polyurethane foam<br>Cross-section: 30 x 30 mm                                                                  |
| Length                                  | 3 m                                                                                                             |
| To fit                                  | Enclosure type: VX<br>Enclosure type: TS<br>Enclosure type: TP                                                  |
| IP protection category to IEC 60<br>529 | IP 55 if installed correctly                                                                                    |
| Packs of                                | 1 pc(s).                                                                                                        |
| Net weight                              | 0.11                                                                                                            |
| Gross weight                            | 0.133                                                                                                           |
| Customs tariff number                   | 94039910                                                                                                        |
| EAN                                     | 4028177028234                                                                                                   |
| ETIM 9                                  | EC002625                                                                                                        |
| ETIM 8                                  | EC002625                                                                                                        |
| ECLASS 8.0                              | 27189234                                                                                                        |
|                                         |                                                                                                                 |