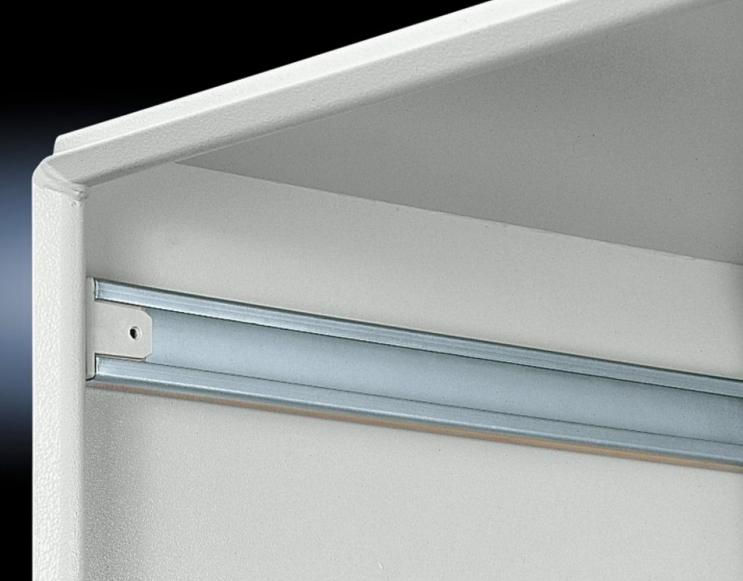

## SZ 2574.000 - Mounting block for AE

For AE. As an accessory for additional interior installation, e.g. mounting of cable ties, PS punched rails, top hat rails and C rails (e.g. for a second pair of mounting angles).

## Features

| Model No.             | SZ 2574.000                                                                                                                                                                 |
|-----------------------|-----------------------------------------------------------------------------------------------------------------------------------------------------------------------------|
| Product description   | As an accessory for additional interior installation, e.g. mounting of cable ties, PS punched rails, top hat rails and C rails (e.g. for a second pair of mounting angles). |
| Supply includes       | Assembly parts                                                                                                                                                              |
| To fit enclosure type | AE                                                                                                                                                                          |
| Packs of              | 20 pc(s).                                                                                                                                                                   |
| Net weight            | 0.2                                                                                                                                                                         |
| Gross weight          | 0.238                                                                                                                                                                       |
| Customs tariff number | 73182900                                                                                                                                                                    |
| EAN                   | 4028177028258                                                                                                                                                               |
| ETIM 9                | EC002625                                                                                                                                                                    |
| ETIM 8                | EC002625                                                                                                                                                                    |
| ECLASS 8.0            | 27189234                                                                                                                                                                    |