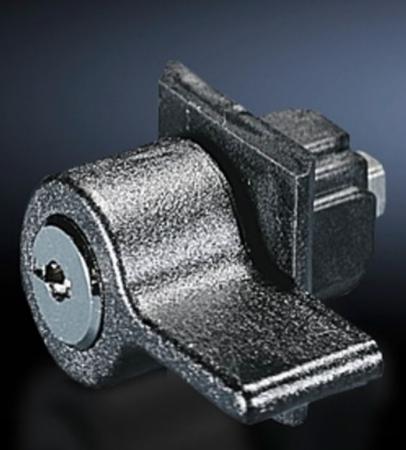

## SZ 2576.000 - Plastic handles

Alternative to the standard lock insert with or without lock cylinder insert.

#### Features

| Model No.             | SZ 2576.000                                                                                    |
|-----------------------|------------------------------------------------------------------------------------------------|
| Design                | В                                                                                              |
| Colour                | RAL 9011                                                                                       |
| Supply includes       | with 2 keys                                                                                    |
| Lock                  | Lock insert: with cylinder insert, lock no. 3524 E                                             |
| To fit enclosure type | EB<br>BG with cam<br>AE with cam<br>Based on AE with cam<br>Wall-mounted enclosure AE with cam |
| Packs of              | 1 pc(s).                                                                                       |
| Net weight            | 0.05                                                                                           |
| Gross weight          | 0.064                                                                                          |
| Customs tariff number | 39269097                                                                                       |
| EAN                   | 4028177028364                                                                                  |
|                       |                                                                                                |