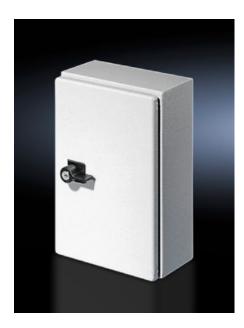

## SZ 2576.000 - Plastic handles

Alternative to the standard lock insert with or without lock cylinder insert.

#### Features

| Model No.             | SZ 2576.000                                                                                    |
|-----------------------|------------------------------------------------------------------------------------------------|
| Design                | В                                                                                              |
| Colour                | RAL 9011                                                                                       |
| Supply includes       | with 2 keys                                                                                    |
| Lock                  | Lock insert: with cylinder insert, lock no. 3524 E                                             |
| To fit enclosure type | EB<br>BG with cam<br>AE with cam<br>Based on AE with cam<br>Wall-mounted enclosure AE with cam |
| Packs of              | 1 pc(s).                                                                                       |
| Net weight            | 0.05                                                                                           |
| Gross weight          | 0.064                                                                                          |
| Customs tariff number | 39269097                                                                                       |
| EAN                   | 4028177028364                                                                                  |
|                       |                                                                                                |