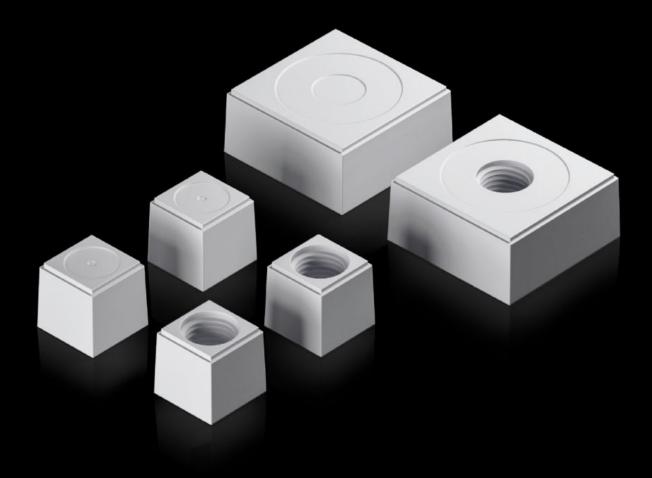

# AX 2580.000 - Seal insert For plastic gland plate, modular and sealing frame, modular

The slotted seal inserts, in conjunction with the inlays, allow individual cable entry, even with preassembled cables.

#### **Features**

| Model No.             | AX 2580.000                                                                                                            |
|-----------------------|------------------------------------------------------------------------------------------------------------------------|
| Design                | Seal insert, small                                                                                                     |
| Product description   | The slotted seal inserts, in conjunction with the inlays, allow individual cable entry, even with preassembled cables. |
| Material              | Plastic                                                                                                                |
| Colour                | RAL 7035                                                                                                               |
| Type rating to UL 50E | Type 1 Type 12 Type 4X indoor use only                                                                                 |
| Packs of              | 10 pc(s).                                                                                                              |
| Net weight            | 0.06                                                                                                                   |
| Gross weight          | 0.077                                                                                                                  |
| Customs tariff number | 40082900                                                                                                               |
| EAN                   | 4028177939615                                                                                                          |
| ETIM 9                | EC000441                                                                                                               |
| ETIM 8                | EC000441                                                                                                               |
| ECLASS 8.0            | 27149109                                                                                                               |
|                       |                                                                                                                        |