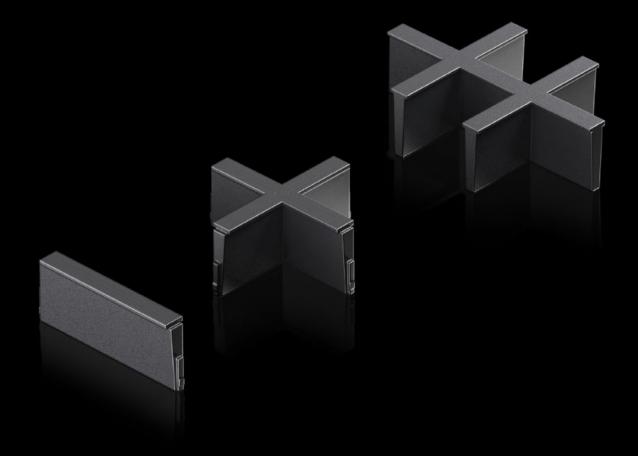

# AX 2582.100 - Inlay For plastic gland plate, modular and sealing frame, modular

Individual inserts to subdivide the cut-outs in the modular plastic gland plate and the modular sealing frame.

#### **Features**

| Model No.             | AX 2582.100                                                                                                    |  |
|-----------------------|----------------------------------------------------------------------------------------------------------------|--|
| Design                | 1 slot                                                                                                         |  |
| Product description   | Individual inserts to subdivide the cut-outs in the modular plastic gland plate and the modular sealing frame. |  |
| Material              | Plastic                                                                                                        |  |
| Colour                | Black                                                                                                          |  |
| Packs of              | 5 pc(s).                                                                                                       |  |
| Net weight            | 0.01                                                                                                           |  |
| Gross weight          | 0.017                                                                                                          |  |
| Customs tariff number | 40091200                                                                                                       |  |
| EAN                   | 4028177939868                                                                                                  |  |
| ETIM 9                | EC000211                                                                                                       |  |
| ETIM 8                | EC000211                                                                                                       |  |
| ECLASS 8.0            | 27142421                                                                                                       |  |
| LULAUU 0.0            | L1   TLTL                                                                                                      |  |