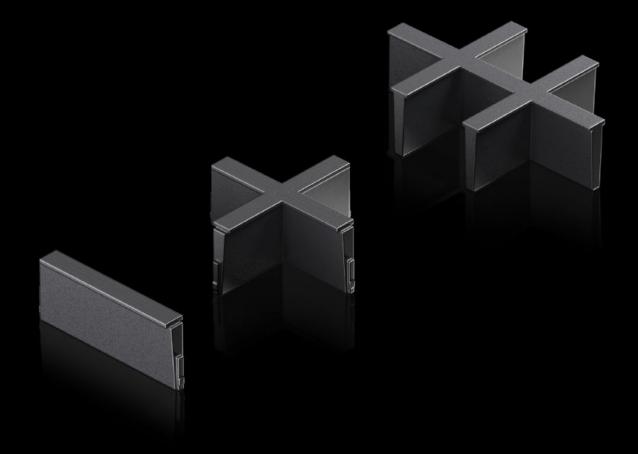

# AX 2582.400 - Inlay For plastic gland plate, modular and sealing frame, modular

Individual inserts to subdivide the cut-outs in the modular plastic gland plate and the modular sealing frame.

#### **Features**

| Model No.             | AX 2582.400                                                                                                    |  |
|-----------------------|----------------------------------------------------------------------------------------------------------------|--|
| Design                | 4 slots                                                                                                        |  |
| Product description   | Individual inserts to subdivide the cut-outs in the modular plastic gland plate and the modular sealing frame. |  |
| Material              | Plastic                                                                                                        |  |
| Colour                | Black                                                                                                          |  |
| Packs of              | 5 pc(s).                                                                                                       |  |
| Net weight            | 0.005                                                                                                          |  |
| Gross weight          | 0.029                                                                                                          |  |
| Customs tariff number | 40091200                                                                                                       |  |
| EAN                   | 4028177939882                                                                                                  |  |
| ETIM 9                | EC000211                                                                                                       |  |
| ETIM 8                | EC000211                                                                                                       |  |
| ECLASS 8.0            | 27142421                                                                                                       |  |