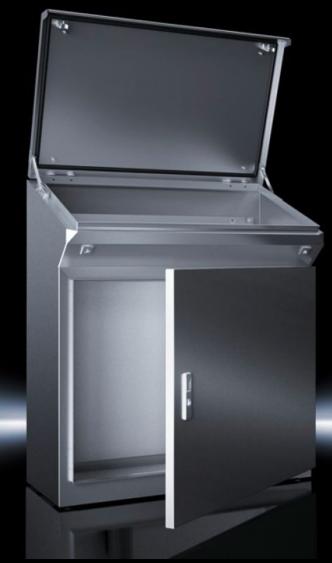

### TP 2684.600 - One-piece consoles Stainless steel

Stainless steel one-piece consoles 1.4301, (AISI 304), ready-to-use unit with high protection category IP 55 in four different widths. Easy handling thanks to self-latching lid stay. Interchangeable lock insert. Easy cable entry thanks to divided gland plates

#### **Features**

| Model No.                         | TP 2684.600                                                                                                                                                                                                      |
|-----------------------------------|------------------------------------------------------------------------------------------------------------------------------------------------------------------------------------------------------------------|
| Material                          | Enclosure: Stainless steel 1.4301 (AISI 304), 1.5 mm<br>Door or double door and console lid: Stainless steel 1.4301 (AISI<br>304), 2.0 mm<br>Mounting plate: Sheet steel, 3.0 mm                                 |
| Surface finish                    | Enclosure, door, console lid and gland plates: Brushed, grain 400<br>Mounting plate: Zinc-plated                                                                                                                 |
| Supply includes                   | Enclosure, solid back and sides Door or double door at front, with locking rod Console lid with lid stay and cam lock latched in the enclosure Locks with double-bit insert Gland plates, divided Mounting plate |
| Dimensions                        | Width: 800 mm<br>Height: 960 mm                                                                                                                                                                                  |
| Dimensions mounting plate (W x H) | 730 mm x 780 mm                                                                                                                                                                                                  |
| Depth (top)                       | 480 mm                                                                                                                                                                                                           |