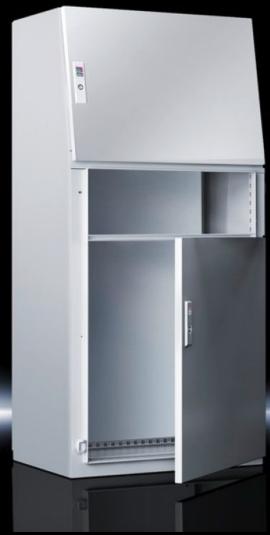

### TP 2696.500 - Desk section for universal console TP

For installing display and control components and a keyboard. Closed at the side and front. Trim panels for top and bottom.

#### **Features**

| Model No.                            | TP 2696.500                                                                                                                     |
|--------------------------------------|---------------------------------------------------------------------------------------------------------------------------------|
| Product description                  | For installing display and control components and a keyboard.<br>Closed at the side and front. Cover plates for top and bottom. |
| Material                             | Sheet steel                                                                                                                     |
| Surface finish                       | Dipcoat-primed, powder-coated on the outside, textured paint                                                                    |
| Colour                               | RAL 7035                                                                                                                        |
| Supply includes                      | Assembly parts                                                                                                                  |
| Dimensions                           | Height: 200 mm                                                                                                                  |
| IP protection category to IEC 60 529 | IP 55                                                                                                                           |
| Protection category NEMA             | NEMA 12                                                                                                                         |
| Basic material                       | Sheet steel                                                                                                                     |
| Packs of                             | 1 pc(s).                                                                                                                        |
| Net weight                           | 9.137                                                                                                                           |
| Gross weight                         | 9.66                                                                                                                            |
| Customs tariff number                | 94039910                                                                                                                        |
| EAN                                  | 4028177031586                                                                                                                   |
|                                      |                                                                                                                                 |