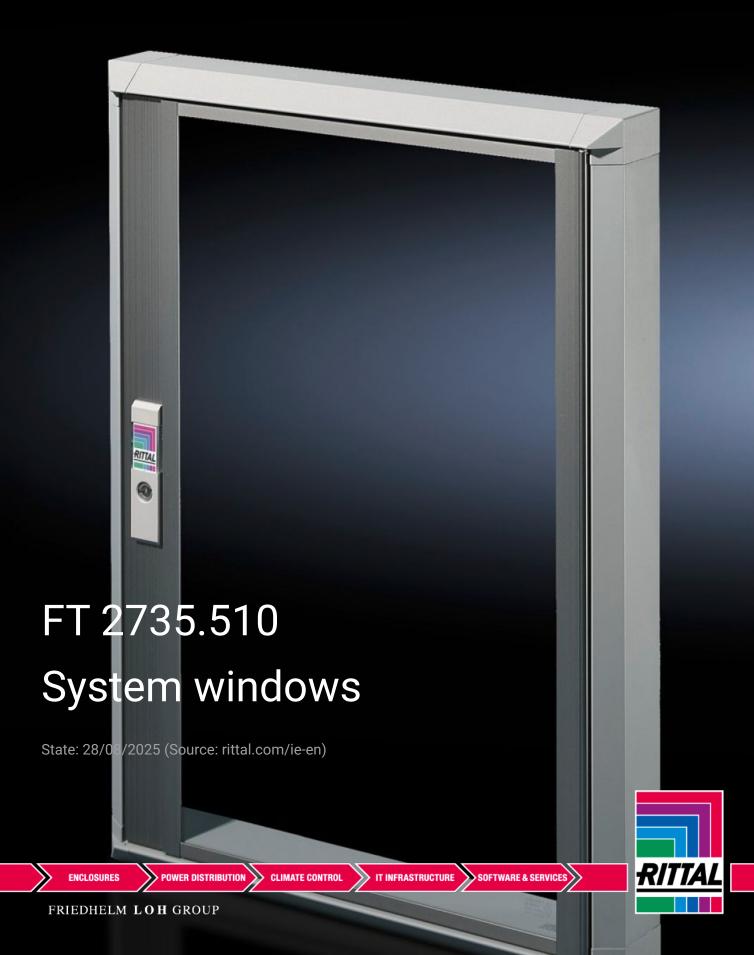

## FT 2735.510 - System windows for VX, TS, VX SE

To conceal display and operating instruments or cut-outs, and to protect against dirt and liquids as well as unauthorised access.

#### **Features**

| Model No.           | FT 2735.510                                                                                                                                                                                                                                                                                                                     |
|---------------------|---------------------------------------------------------------------------------------------------------------------------------------------------------------------------------------------------------------------------------------------------------------------------------------------------------------------------------|
| Design              | 30 section                                                                                                                                                                                                                                                                                                                      |
| Product description | To conceal display and operating instruments or cut-outs, and to protect against dirt and liquids as well as unauthorised access.                                                                                                                                                                                               |
| Material            | Extruded aluminium section with die-cast zinc corner pieces and single-pane safety glass.                                                                                                                                                                                                                                       |
| Surface finish      | Base frame: Powder-coated on the outside in RAL 7035<br>Hinge and lock section: Natural-anodised                                                                                                                                                                                                                                |
| Value base frame    | Made from single-pane safety glass: High level of resistance to solvents and scratches, anti-static, reduced risk of injury if broken. Standard double-bit lock insert may be exchanged for lock inserts 27 mm, type A, and/or for lock system Ergoform-S (except H = 270 mm).  Hinge with 180° opening angle, easily inserted. |