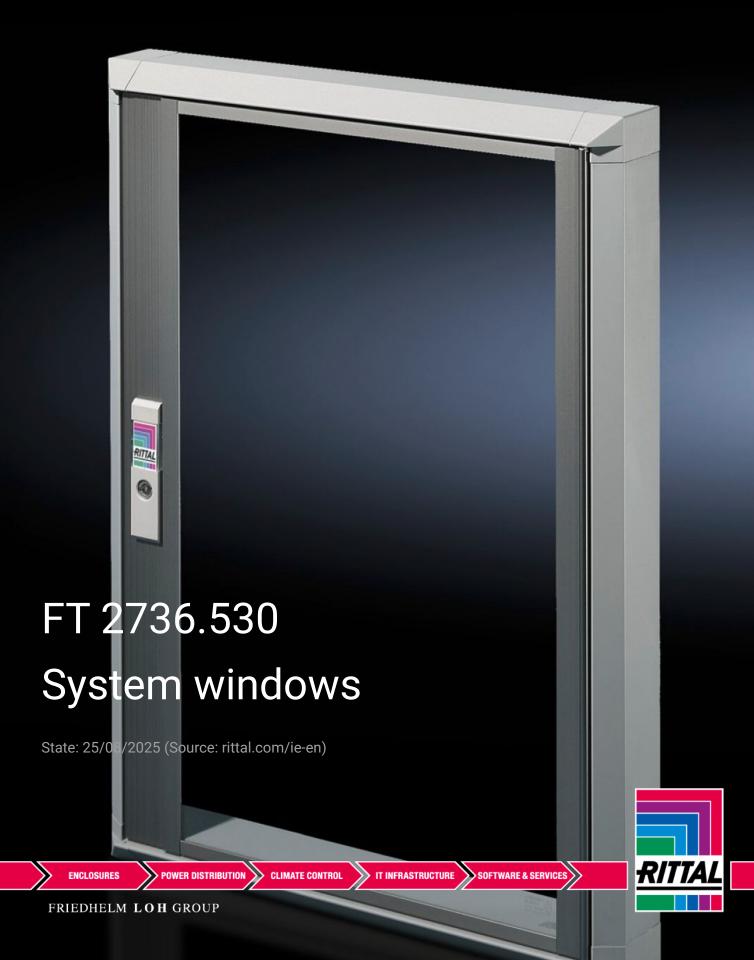

## FT 2736.530 - System windows for VX, TS, VX SE

To conceal display and operating instruments or cut-outs, and to protect against dirt and liquids as well as unauthorised access.

#### **Features**

| Model No.           | FT 2736.530                                                                                                                                                                                                                                                                                                                     |
|---------------------|---------------------------------------------------------------------------------------------------------------------------------------------------------------------------------------------------------------------------------------------------------------------------------------------------------------------------------|
| Design              | 60 section                                                                                                                                                                                                                                                                                                                      |
| Product description | To conceal display and operating instruments or cut-outs, and to protect against dirt and liquids as well as unauthorised access.                                                                                                                                                                                               |
| Material            | Extruded aluminium section with die-cast zinc corner pieces and single-pane safety glass.                                                                                                                                                                                                                                       |
| Surface finish      | Base frame: Powder-coated on the outside in RAL 7035<br>Hinge and lock section: Natural-anodised                                                                                                                                                                                                                                |
| Value base frame    | Made from single-pane safety glass: High level of resistance to solvents and scratches, anti-static, reduced risk of injury if broken. Standard double-bit lock insert may be exchanged for lock inserts 27 mm, type A, and/or for lock system Ergoform-S (except H = 270 mm).  Hinge with 180° opening angle, easily inserted. |