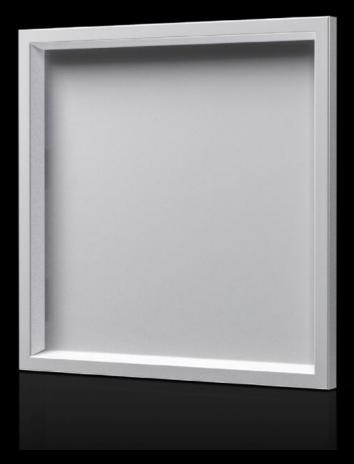

### AX 2744.010 - Operating panel for AX

For external mounting on an AE enclosure instead of a door and on surfaces. Frame construction with internal corner connectors, 3 mm aluminium plate secured from the inside.

#### Features

| Model No.                         | AX 2744.010                                                                                                                                                                   |
|-----------------------------------|-------------------------------------------------------------------------------------------------------------------------------------------------------------------------------|
| Product description               | For external mounting on an AE enclosure instead of a door and on surfaces. Frame construction with internal corner connectors, 3 mm aluminium plate secured from the inside. |
| Material                          | Aluminium, natural anodised                                                                                                                                                   |
| Supply includes                   | Aluminium frame<br>Display panel<br>Hinges<br>Brackets                                                                                                                        |
| Protection category to IEC 60 529 | IP 54                                                                                                                                                                         |
| To fit Model No.                  | 1009.000<br>1039.000<br>1339.000                                                                                                                                              |
| Note                              | When installing instead of a door, the cam lock is required                                                                                                                   |
| To fit                            | Enclosure type: AX<br>Width: = 600 mm<br>Height: = 380 mm                                                                                                                     |
| Dimensions                        | Width: 597 mm<br>Height: 377 mm<br>Depth: 36 mm                                                                                                                               |
| Dimensions of aluminium plate     | Width: 543 mm<br>Height: 323 mm                                                                                                                                               |
| Area available for population     | Width: 527 mm<br>Height: 307 mm                                                                                                                                               |
| Packs of                          | 1 pc(s).                                                                                                                                                                      |
| Net weight                        | 3.131                                                                                                                                                                         |
|                                   |                                                                                                                                                                               |