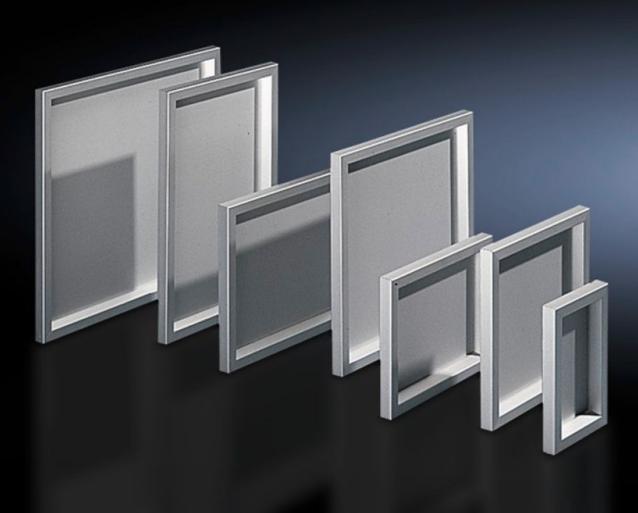

## FT 2746.000 - Operating panel for AE

For external mounting on an AE instead of a door and on surfaces. Frame construction with corner connectors on the inside, 3 mm aluminium plate secured from the inside and sealed against the frame.

## Features

| Model No.                         | FT 2746.000                                                                                                                                                                                                    |
|-----------------------------------|----------------------------------------------------------------------------------------------------------------------------------------------------------------------------------------------------------------|
| Product description               | For external mounting on an AE instead of a door and on surfaces.<br>Frame construction with corner connectors on the inside, 3 mm<br>aluminium plate secured from the inside and sealed against the<br>frame. |
| Material                          | Aluminium, natural anodised                                                                                                                                                                                    |
| Supply includes                   | Aluminium frame                                                                                                                                                                                                |
|                                   | Display panel                                                                                                                                                                                                  |
|                                   | Hinges                                                                                                                                                                                                         |
|                                   | Brackets                                                                                                                                                                                                       |
| Protection category to IEC 60 529 | IP 54                                                                                                                                                                                                          |
| Note                              | When installing instead of a door, the cam lock is required                                                                                                                                                    |
| To fit                            | Enclosure type: AE                                                                                                                                                                                             |
|                                   | Width: = 600 mm                                                                                                                                                                                                |
|                                   | Height: = 600 mm                                                                                                                                                                                               |
| Dimensions                        | Width: 597 mm                                                                                                                                                                                                  |
|                                   | Height: 597 mm                                                                                                                                                                                                 |
|                                   | Depth: 34 mm                                                                                                                                                                                                   |