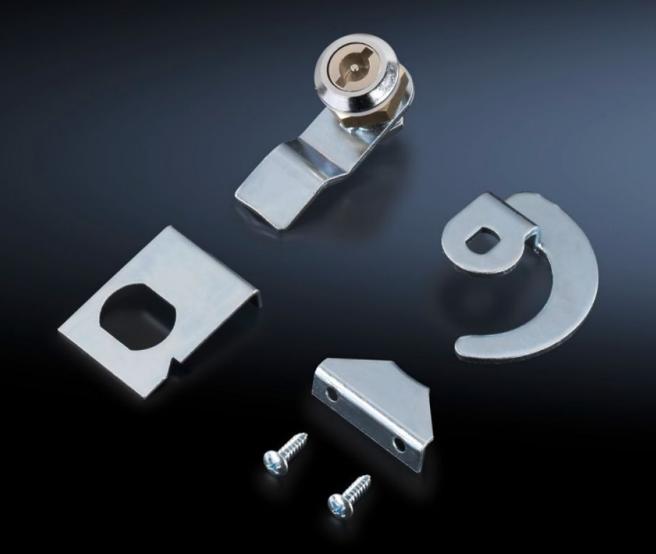

## FT 2749.100 - Cam lock for operating panel

May be retrofitted to the operating area or enclosure wall of operating panels.

## Features

| Model No.             | FT 2749.100                                                                                                                                                                         |
|-----------------------|-------------------------------------------------------------------------------------------------------------------------------------------------------------------------------------|
| Product description   | May be retrofitted to the operating area or enclosure wall of operating panels. Standard double-bit lock insert may be exchanged for type C lock inserts and type C plastic handle. |
| Packs of              | 1 pc(s).                                                                                                                                                                            |
| Net weight            | 0.155                                                                                                                                                                               |
| Gross weight          | 0.16                                                                                                                                                                                |
| Customs tariff number | 83015000                                                                                                                                                                            |
| EAN                   | 4028177940758                                                                                                                                                                       |
| ETIM 9                | EC000743                                                                                                                                                                            |
| ETIM 8                | EC000743                                                                                                                                                                            |
| ECLASS 8.0            | 27409218                                                                                                                                                                            |