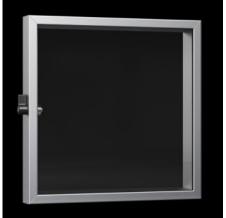

## FT 2761.010 - Viewing window for AX

For external mounting on AX enclosures instead of a door and on surfaces.

#### **Features**

| Model No.                         | FT 2761.010                                                               |
|-----------------------------------|---------------------------------------------------------------------------|
| Design                            | 60 section                                                                |
| Product description               | For external mounting on AX enclosures instead of a door and on surfaces. |
| Material                          | Frame: Aluminium, natural anodised.<br>Glass panel: Acrylic               |
| Supply includes                   | Plastic handle with lock insert no. 3524 E                                |
| Protection category to IEC 60 529 | IP 54                                                                     |
| To fit Model No.                  | 1010.000<br>1054.000                                                      |
|                                   | 1060.000<br>1360.000                                                      |
| To fit                            | Enclosure type: AX<br>Width: = 600 mm<br>Height: = 600 mm                 |
| Dimensions                        | Width: 597 mm<br>Height: 597 mm<br>Depth: 62 mm                           |