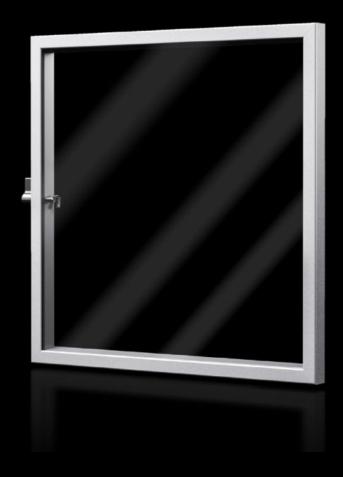

## FT 2761.010 - Viewing window for AX

For external mounting on AX enclosures instead of a door and on surfaces.

#### **Features**

| Model No.                         | FT 2761.010                                                               |
|-----------------------------------|---------------------------------------------------------------------------|
| Design                            | 60 section                                                                |
| Product description               | For external mounting on AX enclosures instead of a door and on surfaces. |
| Material                          | Frame: Aluminium, natural anodised.<br>Glass panel: Acrylic               |
| Supply includes                   | Plastic handle with lock insert no. 3524 E                                |
| Protection category to IEC 60 529 | IP 54                                                                     |
| To fit Model No.                  | 1010.000<br>1054.000                                                      |
|                                   | 1060.000<br>1360.000                                                      |
| To fit                            | Enclosure type: AX<br>Width: = 600 mm<br>Height: = 600 mm                 |
| Dimensions                        | Width: 597 mm<br>Height: 597 mm<br>Depth: 62 mm                           |