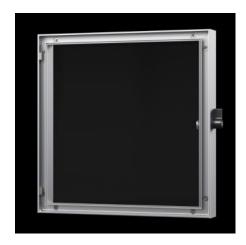

## FT 2761.010 - Viewing window for AX

For external mounting on AX enclosures instead of a door and on surfaces.

#### **Features**

| Model No.                         | FT 2761.010                                                               |
|-----------------------------------|---------------------------------------------------------------------------|
| Design                            | 60 section                                                                |
| Product description               | For external mounting on AX enclosures instead of a door and on surfaces. |
| Material                          | Frame: Aluminium, natural anodised.<br>Glass panel: Acrylic               |
| Supply includes                   | Plastic handle with lock insert no. 3524 E                                |
| Protection category to IEC 60 529 | IP 54                                                                     |
| To fit Model No.                  | 1010.000<br>1054.000                                                      |
|                                   | 1060.000<br>1360.000                                                      |
| To fit                            | Enclosure type: AX<br>Width: = 600 mm<br>Height: = 600 mm                 |
| Dimensions                        | Width: 597 mm<br>Height: 597 mm<br>Depth: 62 mm                           |