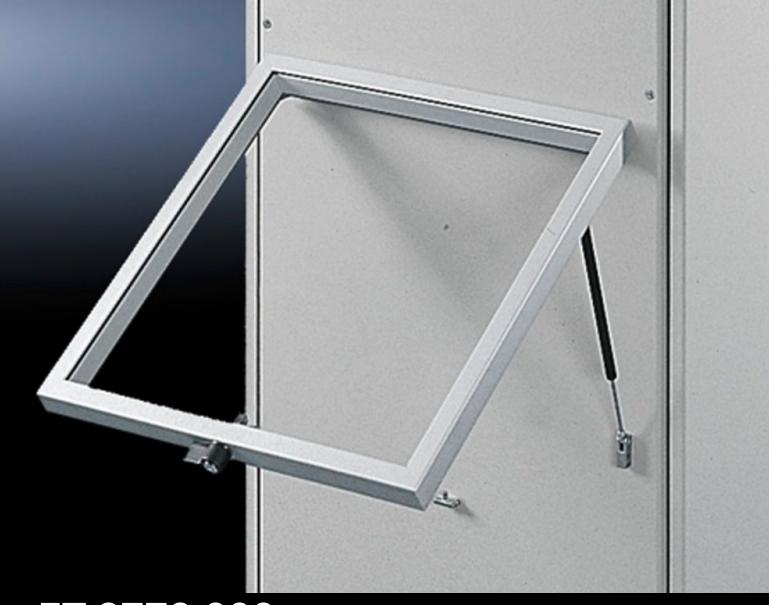

## FT 2772.000 - Horizontally hinged FT stay for viewing window

For external mounting on surfaces. A gas-pressurised spring holds the viewing window securely open (top or side). When the viewing window is closed, the gas pressurised spring disappears into the frame section.

## **Features**

| Model No.             | FT 2772.000                                                                                                                                                                                                        |
|-----------------------|--------------------------------------------------------------------------------------------------------------------------------------------------------------------------------------------------------------------|
| Product description   | For external mounting on surfaces. A gas-pressurised spring holds the viewing window securely open (top or side). When the viewing window is closed, the gas pressurised spring disappears into the frame section. |
| To fit Model No.      | 27XX.010<br>27XX.000                                                                                                                                                                                               |
| Installation options  | For external mounting on surfaces.                                                                                                                                                                                 |
| Suitable for          | Operating panel AX and AE                                                                                                                                                                                          |
| Packs of              | 2 pc(s).                                                                                                                                                                                                           |
| Net weight            | 0.24                                                                                                                                                                                                               |
| Gross weight          | 0.286                                                                                                                                                                                                              |
| Customs tariff number | 94039910                                                                                                                                                                                                           |
| EAN                   | 4028177032194                                                                                                                                                                                                      |
| ETIM 9                | EC002626                                                                                                                                                                                                           |
| ETIM 8                | EC002626                                                                                                                                                                                                           |
| ECLASS 8.0            | 27189266                                                                                                                                                                                                           |