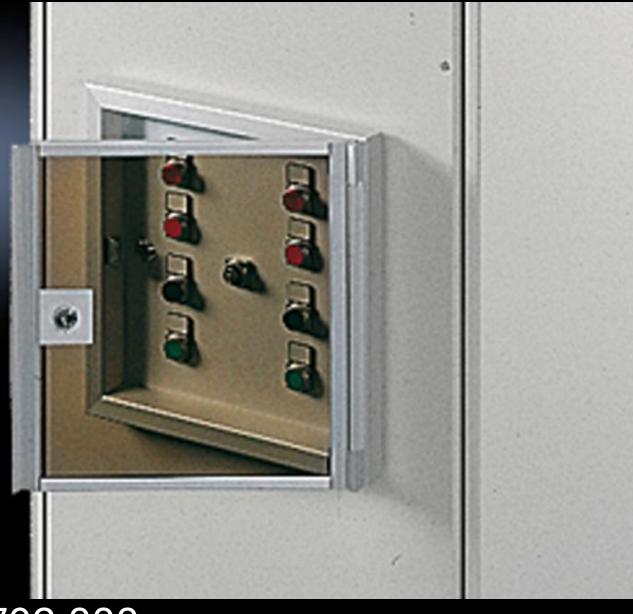

## FT 2792.000 - Viewing window for operating panel

For the protection of display and control components. With a max. build height of 35 mm to fit operating panels AX and AE.

## **Features**

| Model No.             | FT 2792.000                                                            |
|-----------------------|------------------------------------------------------------------------|
| Material              | Frame: Aluminium, natural anodised.<br>Glass panel: Smoked acrylic     |
| Supply includes       | Lock insert no. 3524 E                                                 |
| To fit Model No.      | 2742.010<br>2742.000                                                   |
| To fit                | Enclosure type: Operating panel AX AE Width: = 377 mm Height: = 377 mm |
| Packs of              | 1 pc(s).                                                               |
| Net weight            | 2.086                                                                  |
| Gross weight          | 2.286                                                                  |
| Customs tariff number | 76101000                                                               |
| EAN                   | 4028177032415                                                          |
| ETIM 9                | EC002527                                                               |
| ETIM 8                | EC002527                                                               |
| ECLASS 8.0            | 27182204                                                               |
|                       |                                                                        |