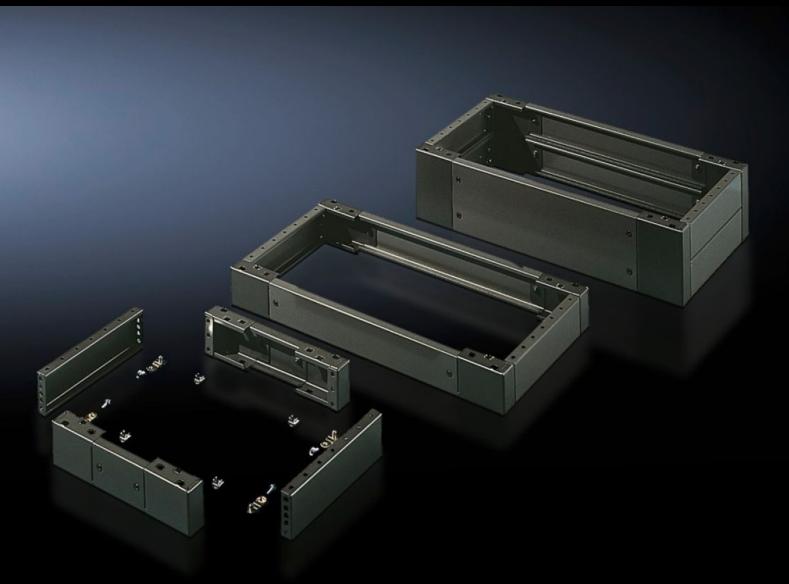

# SO 2802.200 - Base/plinth, complete Sheet steel, for AE, universal consoles TP

Trim panels at the front and rear with fitted corner pieces and side trim panels.

#### **Features**

| Model No.             | SO 2802.200                                                                                                                                                                                                  |
|-----------------------|--------------------------------------------------------------------------------------------------------------------------------------------------------------------------------------------------------------|
| Product description   | Trim panels at the front and rear with fitted corner pieces and side trim panels.                                                                                                                            |
| Material              | Sheet steel                                                                                                                                                                                                  |
| Surface finish        | Spray-finished                                                                                                                                                                                               |
| Colour                | RAL 7022                                                                                                                                                                                                     |
| Supply includes       | 4 corner pieces 2 trim panels front/rear 2 trim panels, side Assembly parts for mounting on the enclosure 1 trim panel front/rear x 200 mm 2 trim panels, front/rear, x 100 mm 4 trim panels, side, x 100 mm |
| Dimensions            | Height: 200 mm<br>Depth: 279 mm                                                                                                                                                                              |
| To fit                | Enclosure type: AE<br>Width: = 1,000 mm<br>Depth: = 300 mm                                                                                                                                                   |
| Packs of              | 1 pc(s).                                                                                                                                                                                                     |
| Net weight            | 11.388                                                                                                                                                                                                       |
| Gross weight          | 12.26                                                                                                                                                                                                        |
| Customs tariff number | 94039910                                                                                                                                                                                                     |
| EAN                   | 4028177032552                                                                                                                                                                                                |
| ETIM 9                | EC000721                                                                                                                                                                                                     |
| ETIM 8                | EC000721                                                                                                                                                                                                     |