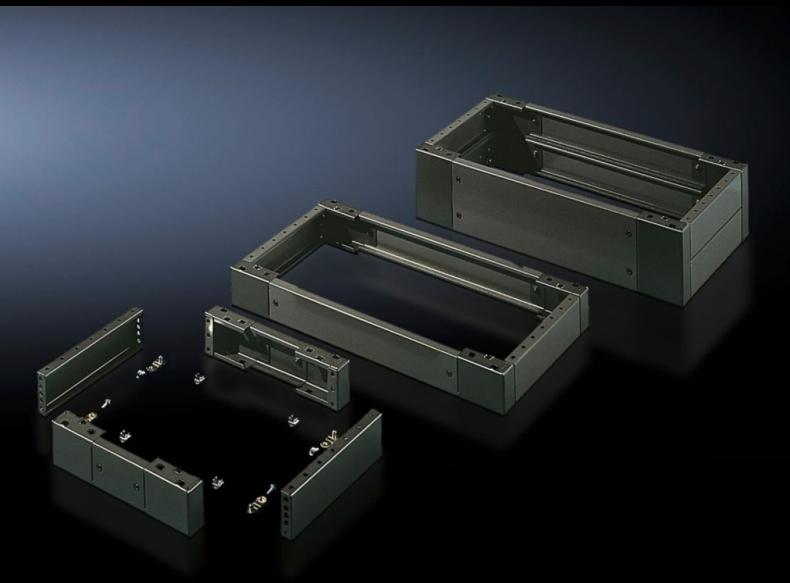

# SO 2807.200 - Base/plinth, complete Sheet steel, for AE, universal consoles TP

Trim panels at the front and rear with fitted corner pieces and side trim panels.

#### **Features**

| Model No.             | SO 2807.200                                                                       |
|-----------------------|-----------------------------------------------------------------------------------|
| Product description   | Trim panels at the front and rear with fitted corner pieces and side trim panels. |
| Material              | Sheet steel                                                                       |
| Surface finish        | Spray-finished                                                                    |
| Colour                | RAL 7022                                                                          |
| Supply includes       | 4 corner pieces                                                                   |
|                       | 2 trim panels front/rear                                                          |
|                       | 2 trim panels, side                                                               |
|                       | Assembly parts for mounting on the enclosure                                      |
|                       | 2 trim panels front/rear                                                          |
|                       | 2 trim panels, side, x 100 mm                                                     |
| Dimensions            | Height: 100 mm                                                                    |
|                       | Depth: 450 mm                                                                     |
| To fit                | Enclosure type: TP universal console                                              |
|                       | Width: = 600 mm                                                                   |
|                       | Depth: = 500 mm                                                                   |
| Packs of              | 1 pc(s).                                                                          |
| Net weight            | 5.98                                                                              |
| Gross weight          | 6.14                                                                              |
| Customs tariff number | 94039910                                                                          |
| EAN                   | 4028177032651                                                                     |
| ETIM 9                | EC000721                                                                          |
|                       |                                                                                   |