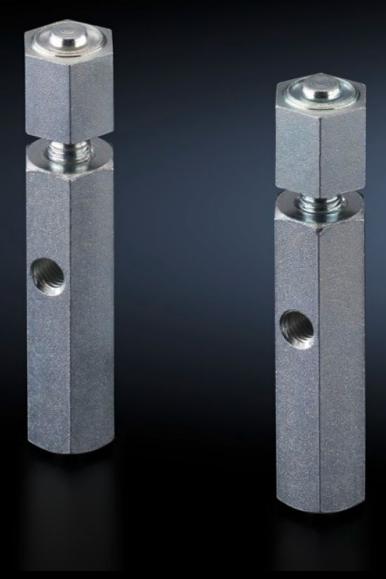

## SZ 2819.000 - Fastening bolts for base/plinth, complete and base/plinth, static

For mounting on base/plinth trim panels at the side. The lockable fastening bolt supports the installation of cable clamp rails. Tighten with hex spanner, width across flats 19 mm.

## **Features**

| Model No.                   | SZ 2819.000                                                                                                                                                                  |
|-----------------------------|------------------------------------------------------------------------------------------------------------------------------------------------------------------------------|
| Product description         | For mounting on base/plinth trim panels, side. The lockable fastening bolt allows the installation of cable clamp rails. Tighten with hex spanner, width across flats 19 mm. |
| Material                    | Hexagon steel section                                                                                                                                                        |
| Surface finish              | Zinc-plated                                                                                                                                                                  |
| For base/plinth trim height | 100 mm                                                                                                                                                                       |
| Packs of                    | 10 pc(s).                                                                                                                                                                    |
| Net weight                  | 1.83                                                                                                                                                                         |
| Gross weight                | 2.049                                                                                                                                                                        |
| Customs tariff number       | 73181535                                                                                                                                                                     |
| EAN                         | 4028177032873                                                                                                                                                                |
| ETIM 9                      | EC002625                                                                                                                                                                     |
| ETIM 8                      | EC002625                                                                                                                                                                     |
| ECLASS 8.0                  | 27189234                                                                                                                                                                     |